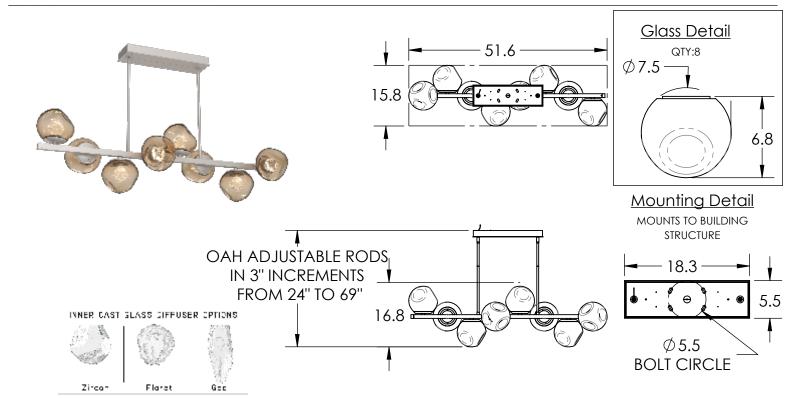

## PRODUCT SPECIFICATION

Construction: Blown Glass, Aluminum Body, Aluminum Rods

Finish Options:

Glass Options:

Suspension Method: Ceiling Mount

Weight(lbs.): 42LBs UL Rating: Indoor/Dry

Top Diffuser: Closed Glass Bottom Diffuser: Closed Glass

Light Source: LED Electrical Qty: 8

Wattage (Watts):21W Voltage (Volts): 120V Source Lumens: 1866

Dimming: Forward/Reverse Phase to 1%

CCT: 2700K or 3000K

Driver Quantity & Location: 1, in Canopy

CRI: 93+

Power Factor: >0.9