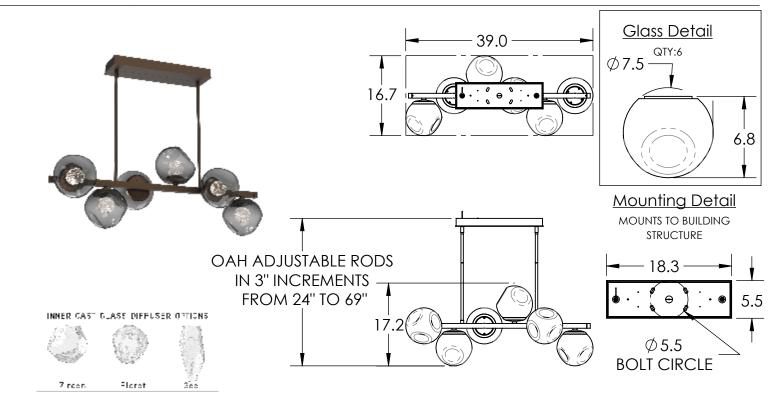

## PRODUCT #: PLB0095-T6

## PRODUCT DESCRIPTION

A modern reinterpretation of the classic blown glass shade, the Luna Twisted Branch Chandelier replaces the traditional filament bulb with LED-illuminated artisan cast glass diffusers in a choice of three diffuser styles. Includes 93+ CRI integrated LED.

## PRODUCT SPECIFICATION

Construction: Blown Glass, Aluminum Body, Aluminum Rods

Finish Options:

Glass Options:

Suspension Method: Ceiling Mount

Weight(lbs.): 35LBs UL Rating: Indoor/Dry

Top Diffuser: Closed Glass Bottom Diffuser: Closed Glass

Light Source: LED Electrical Qty: 6

Wattage (Watts): 16W Voltage (Volts): 120V Source Lumens: 1399

Dimming: Forward/Reverse Phase to 1%

CCT: 2700K or 3000K

Driver Quantity & Location: 1, in Canopy

CRI: 93+