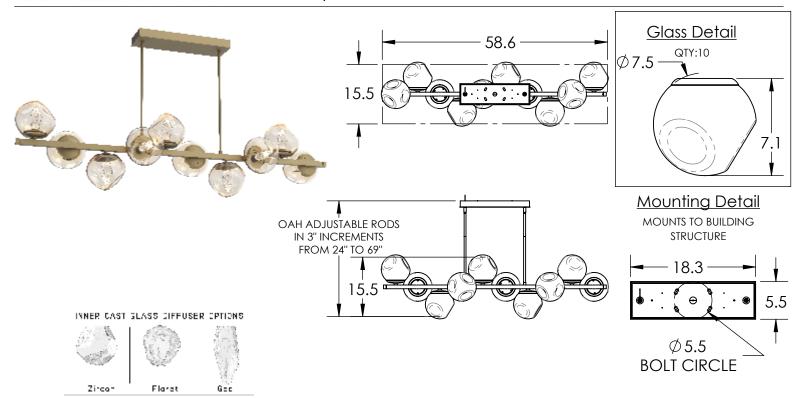

## PRODUCT SPECIFICATION

Construction: Blown Glass, Aluminum Body, Aluminum Rods

Finish Options: Glass Options:

Suspension Method: Ceiling Mount

Weight(lbs.): 59

UL Rating: Indoor/Dry

Top Diffuser: Closed Glass

Bottom Diffuser: Closed Glass

Light Source: LED

Electrical Qty: 10

Wattage (Watts):26W

Voltage (Volts): 120V

Source Lumens: 2332

Dimming: Forward/Reverse Phase to 1%

CCT: 2700K or 3000K

Driver Quantity & Location: 2, in Canopy

CRI: 93+

Power Factor: >0.9

SCAN FOR MORE

GENERAL NOTES: All dimensions are shown in inches unless otherwise stated. Visit studio hammerton com to read about our Lifetime Limited Warranty