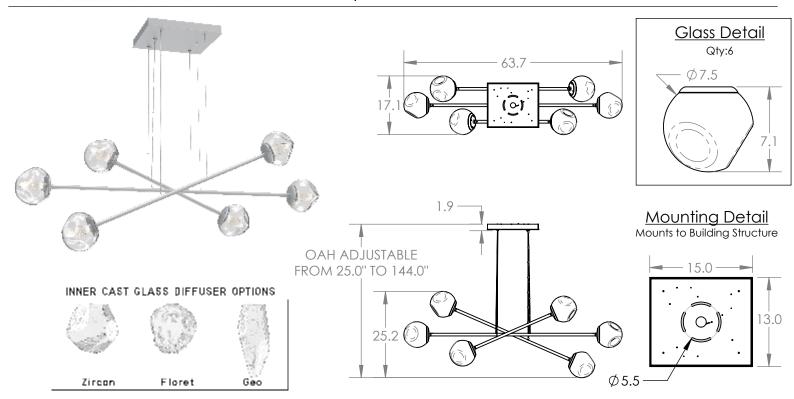

## PRODUCT #: PLB0095-M3

## PRODUCT DESCRIPTION

This dramatic linear chandelier showcasina our artisan blown Luna glass allows for customization of the angle and height of each rod. More dramatic angles and separation between rods may be ideal for modern spaces and higher ceilings, while a tighter silhouette better suits softer contemporary spaces or lower ceilings. Includes integrated LED.

## PRODUCT SPECIFICATION

Construction: Steel and Blown Glass

Finish Options:

Suspension Method: Steel Cable

Weight(lbs.): 52

UL Rating: Indoor/Dry Top Diffuser: Blown Glass

Bottom Diffuser: N/A

Light Source: LED

Electrical Qty: 6

Wattage (Watts):31 Voltage (Volts): 120 Source Lumens: 2522

Dimming: Forward/Reverse Phase to 1%

CCT: 2700k or 3000K

Driver Quantity & Location: 3 in Canopy

CRI: 93+

Power Factor: >0.9

SCAN FOR MORE