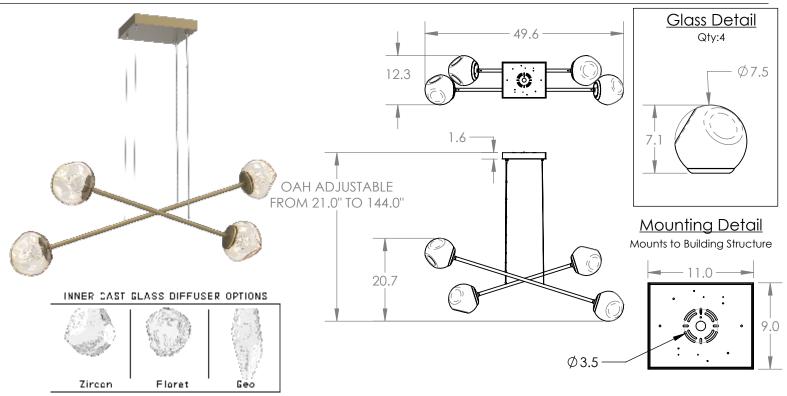

## PRODUCT DESCRIPTION

This dramatic linear chandelier showcasing our artisan blown Luna glass allows for customization of the angle and height of each rod. More dramatic angles and separation between rods may be ideal for modern spaces and higher ceilings, while a tighter silhouette better suits softer contemporary spaces or lower ceilings. Includes integrated LED.

## **PRODUCT SPECIFICATION**

Construction: Steel and Blown Glass

SCAN FOR MORE INFORMATION

GENERAL NOTES: All dimensions are shown in inches unless otherwise stated. Visit studio.hammerton.com to read about our Lifetime Limited Warranty.