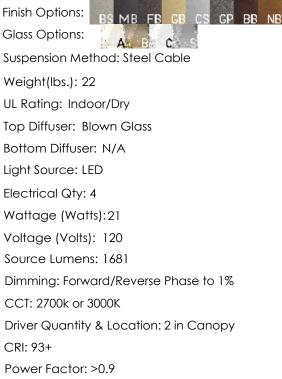

## **PRODUCT SPECIFICATION**

Construction: Steel and Blown Glass

SCAN FOR MORE INFORMATION

GENERAL NOTES: All dimensions are shown in inches unless otherwise stated. Visit studio.hammerton.com to read about our Lifetime Limited Warranty.