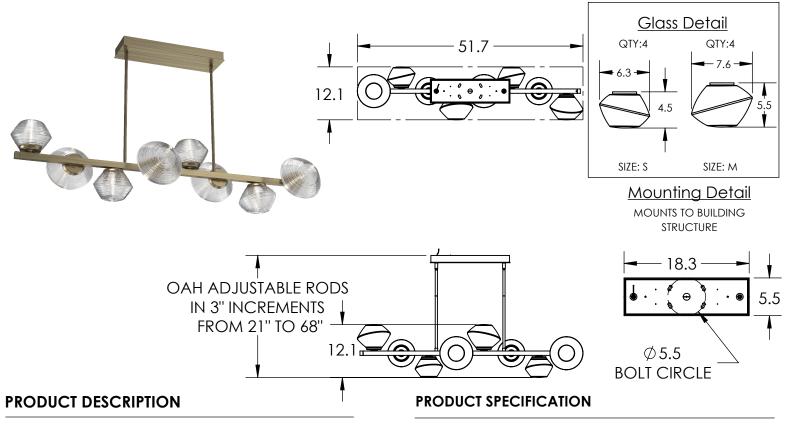

Construction: Blown Glass, Aluminum Body, Aluminum Rods

Finish Options: MB FB GB CS GP BB NB Glass Options: C Suspension Method: Ceiling Mount Weight(lbs.): 20LBs UL Rating: Indoor/Dry Top Diffuser: Closed Glass Bottom Diffuser: Closed Glass Light Source: LED Electrical Qty: 8 Wattage (Watts):21W Voltage (Volts): 120V Source Lumens: 1866 Dimming: Forward/Reverse Phase to 1% CCT: 2700K or 3000K Driver Quantity & Location: 1, in Canopy CRI: 93+ Power Factor: >0.9