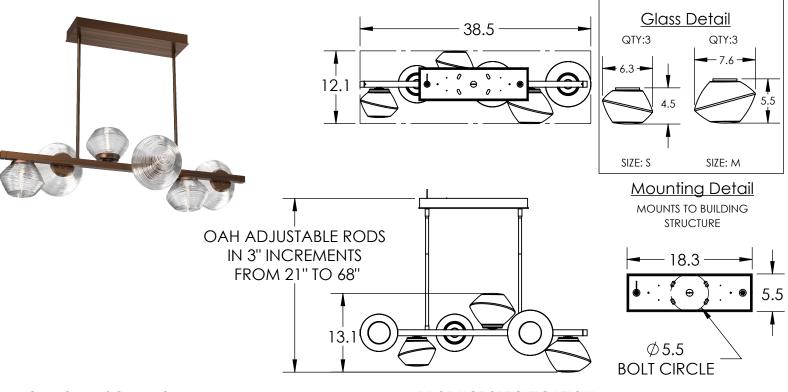

## PRODUCT SPECIFICATION

Construction: Blown Glass, Aluminum Body, Aluminum Rods

Finish Options: Glass Options:

Suspension Method: Ceiling Mount

Weight(lbs.): 16LBs UL Rating: Indoor/Dry

Top Diffuser: Closed Glass Bottom Diffuser: Closed Glass

Light Source: LED Electrical Qty: 6

Wattage (Watts): 16W Voltage (Volts): 120V Source Lumens: 1399

Dimming: Forward/Reverse Phase to 1%

CCT: 2700K or 3000K

Driver Quantity & Location: 1, in Canopy

CRI: 93+

Power Factor: >0.9

INFORMATION

SCAN FOR MORE

GENERAL NOTES: All dimensions are shown in inches unless otherwise stated. Visit studio.hammerton.com to read about our Lifetime Limited Warranty.

This product may use mixed materials like steel and aluminum in its construction. Transparent finishes may vary between steel and aluminum. Hammerton products are made by artisans, not machines. A close inspection may reveal subtle variations and imperfections in glass, metal and other handcrafted materials that reflect the mark of the maker. They should be expected and celebrated.