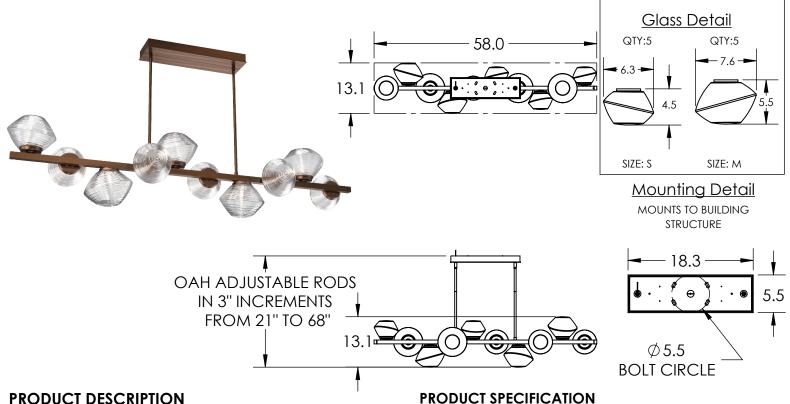

## PRODUCT DESCRIPTION

Beautifully striated diffusers in LEDilluminated and artisan blown crystal glass evoke the rugged beauty of iconic Southwest landscapes in the Mesa Twisted Branch Chandelier. Each is handcrafted by Hammerton artisans from up to three pounds of molten glass and is illuminated with 93+ CRI integrated LED.

Construction: Blown Glass, Aluminum Body, Aluminum Rods

Finish Options: Glass Options:

Suspension Method: Ceiling Mount

Weight(lbs.): 25LBs UL Rating: Indoor/Dry

Top Diffuser: Closed Glass Bottom Diffuser: Closed Glass

Light Source: LED Electrical Qty: 10 Wattage (Watts):26W Voltage (Volts): 120V Source Lumens: 2332

Dimming: Forward/Reverse Phase to 1%

CCT: 2700K or 3000K

Driver Quantity & Location: 2, in Canopy

CRI: 93+