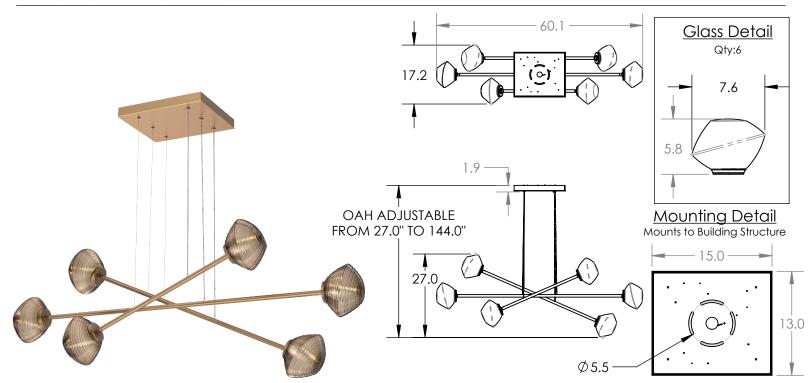

## PRODUCT DESCRIPTION

This dramatic linear chandelier showcasina our artisan blown Mesa glass allows for customization of the angle and height of each rod. More dramatic angles and separation between rods may be ideal for modern spaces and higher ceilings, while a tighter silhouette better suits softer contemporary spaces or lower ceilings. Includes integrated LED.

## PRODUCT SPECIFICATION

Construction: Steel and Blown Glass

Finish Options: Glass Options:

Suspension Method: Steel Cable

Weight(lbs.): 40

**UL Rating: Indoor/Dry** 

Top Diffuser: Blown Glass

Bottom Diffuser: N/A

Light Source: LED

Electrical Qty: 6

Wattage (Watts):31

Voltage (Volts): 120

Source Lumens: 2522

Dimming: Forward/Reverse Phase to 1%

CCT: 2700k or 3000K

Driver Quantity & Location: 3 in Canopy