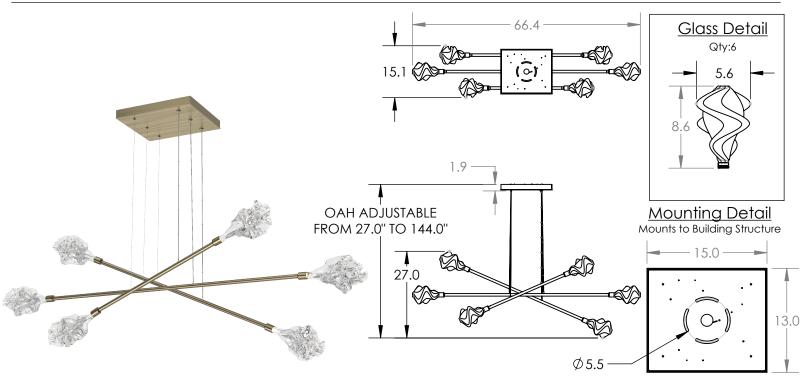

## PRODUCT DESCRIPTION

This dramatic linear chandelier showcasing our artisan blown Blossom glass allows for customization of the angle and height of each rod. More dramatic angles and separation between rods may be ideal for modern spaces and higher ceilings, while a tighter silhouette better suits softer contemporary spaces or lower ceilings. Includes integrated LED.

## **PRODUCT SPECIFICATION**

Construction: Steel and Blown Glass Finish Options: BS MB FB GB CS GP BB NB Glass Options: Clear Blown Glass Suspension Method: Steel Cable Weight(lbs.): 50 UL Rating: Indoor/Dry Top Diffuser: Blown Glass Bottom Diffuser: N/A Light Source: LED Electrical Qty: 6 Wattage (Watts):31 Voltage (Volts): 120 Source Lumens: 2522 Dimming: Forward/Reverse Phase to 1% CCT: 2700k or 3000K Driver Quantity & Location: 3 in Canopy CRI: 93+ Power Factor: >0.9

GENERAL NOTES: All dimensions are shown in inches unless otherwise stated. Visit studio.hammerton.com to read about our Lifetime Limited Warranty.

This product may use mixed materials like steel and aluminum in its construction. Transparent finishes may vary between steel and aluminum.