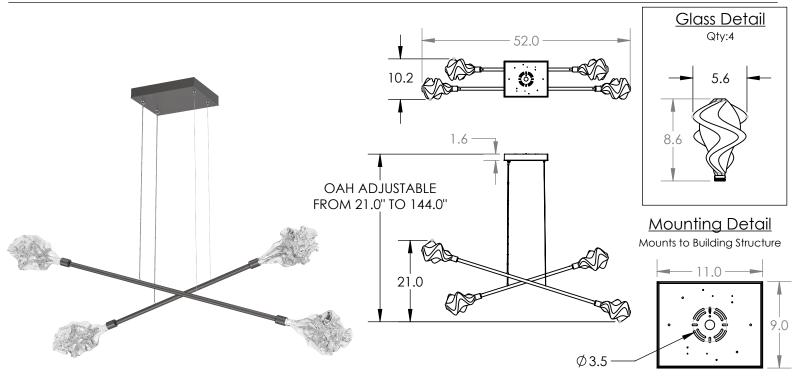

## PRODUCT DESCRIPTION

This dramatic linear chandelier showcasing our artisan blown Blossom glass allows for customization of the angle and height of each rod. More dramatic angles and separation between rods may be ideal for modern spaces and higher ceilings, while a tighter silhouette better suits softer contemporary spaces or lower ceilings. Includes integrated LED.

## **PRODUCT SPECIFICATION**

Construction: Steel and Blown Glass Finish Options: BS MB FB GB CS GP BB NB Glass Options: Clear Blown Glass Suspension Method: Steel Cable Weight(lbs.): 22 UL Rating: Indoor/Dry Top Diffuser: Blown Glass Bottom Diffuser: N/A Light Source: LED Electrical Qty: 4 Wattage (Watts):21 Voltage (Volts): 120 Source Lumens: 1681 Dimming: Forward/Reverse Phase to 1% CCT: 2700k or 3000K Driver Quantity & Location: 2 in Canopy CRI: 93+ Power Factor: >0.9