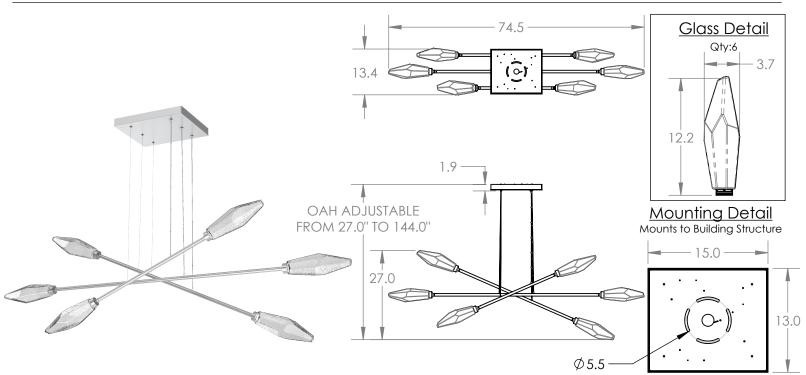

## PRODUCT DESCRIPTION

This dramatic linear chandelier showcasing our artisan blown Rock Crystal glass allows for customization of the angle and height of each rod. More dramatic angles and separation between rods may be ideal for modern spaces and higher ceilings, while a tighter silhouette better suits softer contemporary spaces or lower ceilings. Includes integrated LED.

## **PRODUCT SPECIFICATION**

Construction: Steel and Blown Glass Finish Options: MB FB GB GP BB NB CS

Glass Options: B C Suspension Method: Steel Cable Weight(lbs.): 40 UL Rating: Indoor/Dry Top Diffuser: Blown Glass Bottom Diffuser: N/A Light Source: LED Electrical Qty: 6 Wattage (Watts):31 Voltage (Volts): 120 Source Lumens: 2522 Dimming: Forward/Reverse Phase to 1% CCT: 2700k or 3000K

Driver Quantity & Location: 3 in Canopy

CRI: 93+

Power Factor: >0.9

SCAN FOR MORE

GENERAL NOTES: All dimensions are shown in inches unless otherwise stated.

Visit studio.hammerton.com to read about our Lifetime Limited Warranty. This product may use mixed materials like steel and aluminum in its construction. Transparent finishes may vary between steel and aluminum.