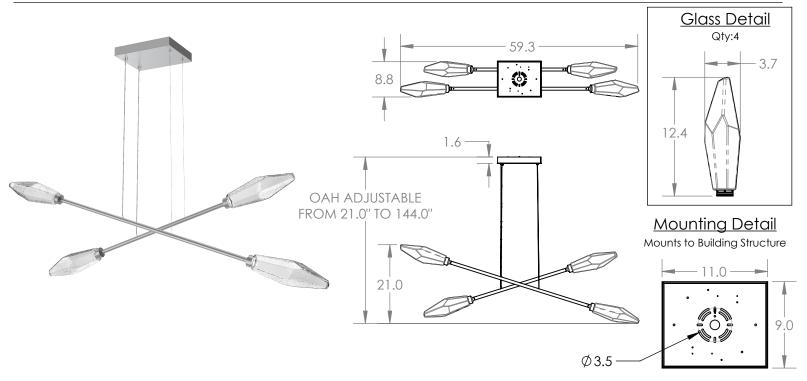

## PRODUCT DESCRIPTION

This dramatic linear chandelier showcasing our artisan blown Rock Crystal glass allows for customization of the angle and height of each rod. More dramatic anales and separation between rods may be ideal for modern spaces and higher ceilings, while a tighter silhouette better suits softer contemporary spaces or lower ceilings. Includes integrated LED.

## **PRODUCT SPECIFICATION**

Construction: Steel and Blown Glass Finish Options: MB FB GB GP BB NB CS Glass Options: B C Suspension Method: Steel Cable Weight(lbs.): 22 UL Rating: Indoor/Dry Top Diffuser: Blown Glass Bottom Diffuser: N/A Light Source: LED Electrical Qty: 4 Wattage (Watts):21 Voltage (Volts): 120 Source Lumens: 1681 Dimming: Forward/Reverse Phase to 1% CCT: 2700k or 3000K Driver Quantity & Location: 2 in Canopy CRI: 93+ Power Factor: >0.9

GENERAL NOTES: All dimensions are shown in inches unless otherwise stated. Visit studio.hammerton.com to read about our Lifetime Limited Warranty.

This product may use mixed materials like steel and aluminum in its construction. Transparent finishes may vary between steel and aluminum.