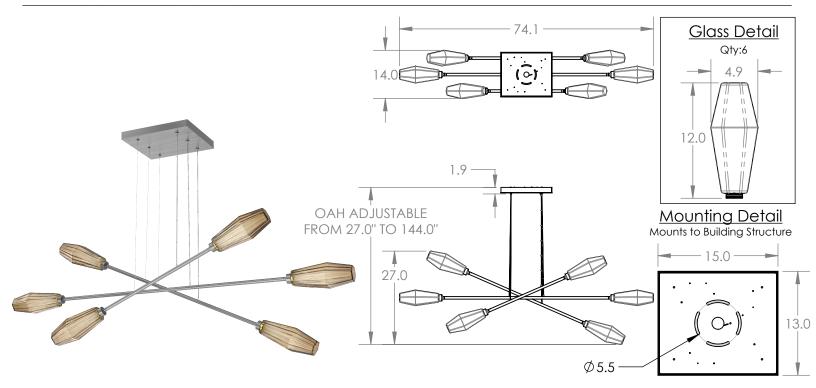

## PRODUCT DESCRIPTION

This dramatic linear chandelier showcasina our artisan blown Aalto glass allows for customization of the angle and height of each rod. More dramatic angles and separation between rods may be ideal for modern spaces and higher ceilings, while a tighter silhouette better suits softer contemporary spaces or lower ceilings. Includes integrated LED.

## PRODUCT SPECIFICATION

Construction: Steel and Blown Glass

Finish Options: Glass Options:

Suspension Method: Steel Cable

Weight(lbs.): 40

UL Rating: Indoor/Dry

Top Diffuser: Blown Glass

Bottom Diffuser: N/A

Light Source: LED

Electrical Qty: 6

Wattage (Watts):31

Voltage (Volts): 120

Source Lumens: 2522

Dimming: Forward/Reverse Phase to 1%

CCT: 2700k or 3000K

Driver Quantity & Location: 3 in Canopy

CRI: 93+

Power Factor: >0.9

SCAN FOR MORE

GENERAL NOTES: All dimensions are shown in inches unless otherwise stated. Visit studio.hammerton.com to read about our Lifetime Limited Warranty.

This product may use mixed materials like steel and aluminum in its construction. Transparent finishes may vary between steel and aluminum. Hammerton products are made by artisans, not machines. A close inspection may reveal subtle variations and imperfections in glass, metal and other handcrafted materials that reflect the mark of the maker. They should be expected and celebrated.