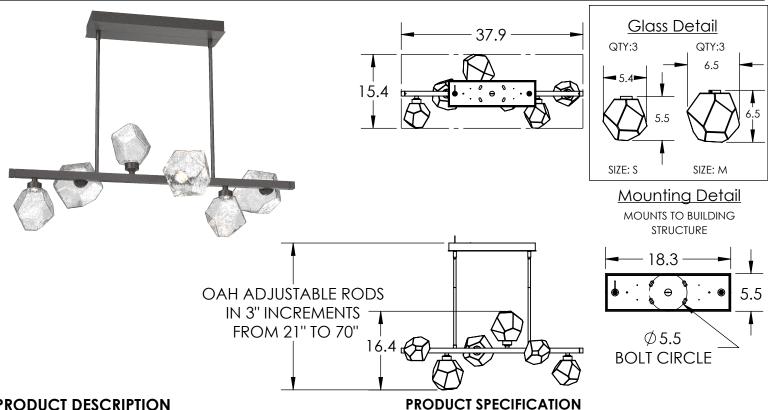

## PRODUCT #: PLB0039-T6

## PRODUCT DESCRIPTION

The Gem Twisted Branch Chandelier seamlessly fuses several design elements into one bold look. An intriguing juxtaposition of modern and geometric design, this versatile linear fixture offers a playful yet sophisticated look that suits a wide range of interior styles.

Construction: Blown Glass, Aluminum Body, Aluminum Rods

Finish Options: Glass Options:

Suspension Method: Ceiling Mount

Weight(lbs.): 16LBs UL Rating: Indoor/Dry

Top Diffuser: Closed Glass Bottom Diffuser: Closed Glass

Light Source: LED Electrical Qty: 6

Wattage (Watts): 16W Voltage (Volts): 120V Source Lumens: 1399

Dimming: Forward/Reverse Phase to 1%

CCT: 2700K or 3000K

Driver Quantity & Location: 1, in Canopy

CRI: 93+