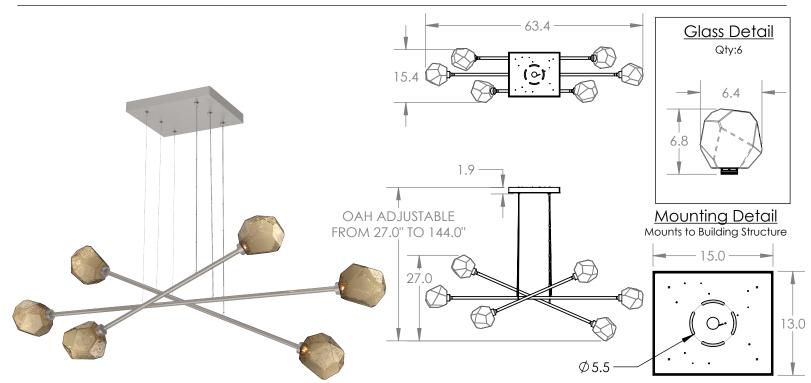

## PRODUCT DESCRIPTION

This dramatic linear chandelier showcasina our artisan blown Gem glass allows for customization of the angle and height of each rod. More dramatic angles and separation between rods may be ideal for modern spaces and higher ceilings, while a tighter silhouette better suits softer contemporary spaces or lower ceilings. Includes integrated LED.

## PRODUCT SPECIFICATION

Construction: Steel and Blown Glass

Finish Options:

Glass Options:

Suspension Method: Steel Cable

Weight(lbs.): 40

**UL Rating: Indoor/Dry** 

Top Diffuser: Blown Glass

Bottom Diffuser: N/A

Light Source: LED

Electrical Qty: 6

Wattage (Watts):31

Voltage (Volts): 120

Source Lumens: 2522

Dimming: Forward/Reverse Phase to 1%

CCT: 2700k or 3000K

Driver Quantity & Location: 3 in Canopy

CRI: 93+

Power Factor: >0.9

SCAN FOR MORE

GENERAL NOTES: All dimensions are shown in inches unless otherwise stated. Visit studio.hammerton.com to read about our Lifetime Limited Warranty.