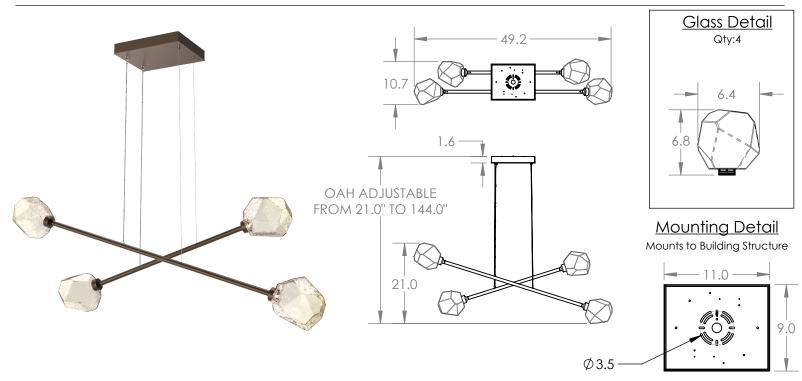

## PRODUCT DESCRIPTION

This dramatic linear chandelier showcasing our artisan blown Gem glass allows for customization of the angle and height of each rod. More dramatic angles and separation between rods may be ideal for modern spaces and higher ceilings, while a tighter silhouette better suits softer contemporary spaces or lower ceilings. Includes integrated LED.