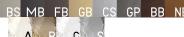

## PRODUCT DESCRIPTION

This dramatic linear chandelier showcasing our artisan blown Gem glass allows for customization of the angle and height of each rod. More dramatic angles and separation between rods may be ideal for modern spaces and higher ceilings, while a tighter silhouette better suits softer contemporary spaces or lower ceilings. Includes integrated LED.

## PRODUCT SPECIFICATION

Construction: Steel and Blown Glass

Finish Options:

Suspension Method: Steel Cable

Weight(lbs.): 22

Glass Options:

**UL Rating: Indoor/Dry** Top Diffuser: Blown Glass Bottom Diffuser: N/A