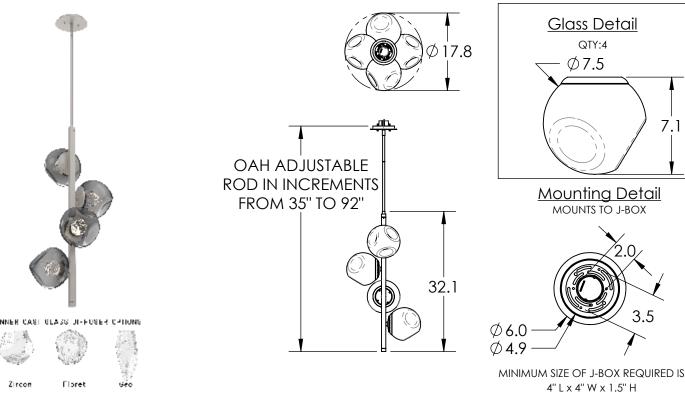

## PRODUCT #: CHB0095-T4

## PRODUCT DESCRIPTION

A modern reinterpretation of the classic blown glass shade, the Luna Twisted Vine Chandelier replaces the traditional filament bulb with LED-illuminated artisan cast glass diffusers in a choice of three diffuser styles. Includes 93+ CRI integrated LED.

## PRODUCT SPECIFICATION

Construction: Blown Glass, Aluminum Body, Aluminum Rods

Finish Options:

Glass Options:

Suspension Method: Ceiling Mount

Weight(lbs.): 21

UL Rating: Indoor/Dry

Top Diffuser: Closed Glass Bottom Diffuser: Closed Glass

Light Source: LED

Electrical Qty: 4

Wattage (Watts): 18W Voltage (Volts): 120V Source Lumens: 1681

Dimming: Forward/Reverse Phase to 1%

CCT: 2700K or 3000K

Driver Quantity & Location: 1, in J-Box

CRI: 93+

Power Factor: >0.9