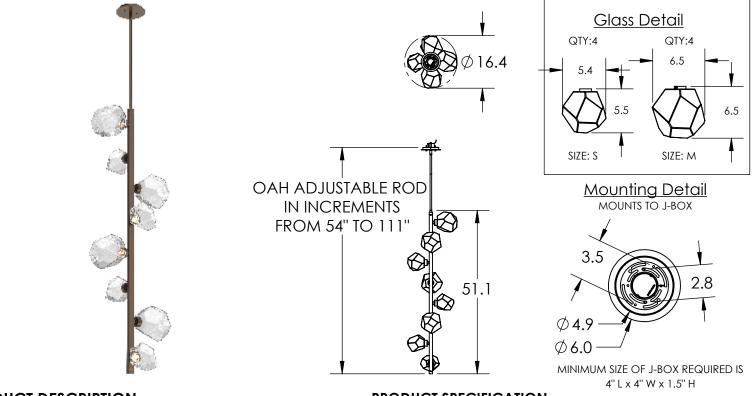

## **PRODUCT SPECIFICATION**

Construction: Blown Glass, Aluminum Body, Aluminum Rods

Finish Options: MB FB GB CS GP BB NB Glass Options: C Suspension Method: Ceiling Mount Weight(lbs.): 18LBs UL Rating: Indoor/Dry Top Diffuser: Closed Glass Bottom Diffuser: Closed Glass Light Source: LED Electrical Qty: 8 Wattage (Watts):21W Voltage (Volts): 120V Source Lumens: 1866 Dimming: Forward/Reverse Phase to 1% CCT: 2700K or 3000K Driver Quantity & Location: 1, in J-Box CRI: 93+ Power Factor: >0.9