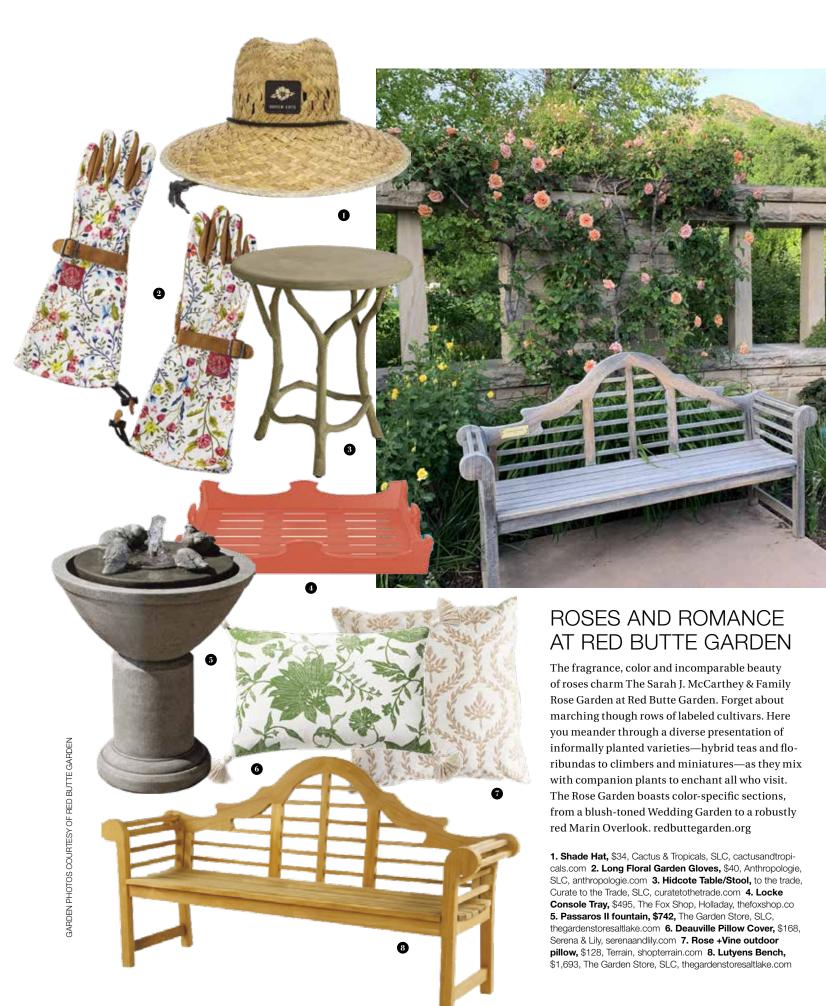

birding and wildlife viewing. ogdennaturecenter.org

1. McGuire Round Concrete Stool, \$2,847, LMK Interior Design, SLC, Imkinteriordesign.com 2. Solar Ambient Ray Outdoor Floor Lamp by Gloster, to the trade, Curate to the Trade, SLC curatetothetrade.com 3. Perennials Lake Stripe Pillow Cover, \$148 and 4. Mendocino Linen Throw, \$228, Serena & Lily, serenaandlily.  $\,$  com  $\,$  5. Linear Planter Bench by Ore, to the trade, ore.design 6. Beacon Sconce with Shepherd's Hook, \$895, Hammerton Studio, SLC, studio.hammerton.com 7. Treasure Garden 11-foot Auto-Tilt Market Umbrella, \$840, Leisure Living, SLC, leisurelivinginc.com 8. H Lounge Chair by Brown Jordan, to the trade, Curate to the Trade, SLC, curatetothetrade.com