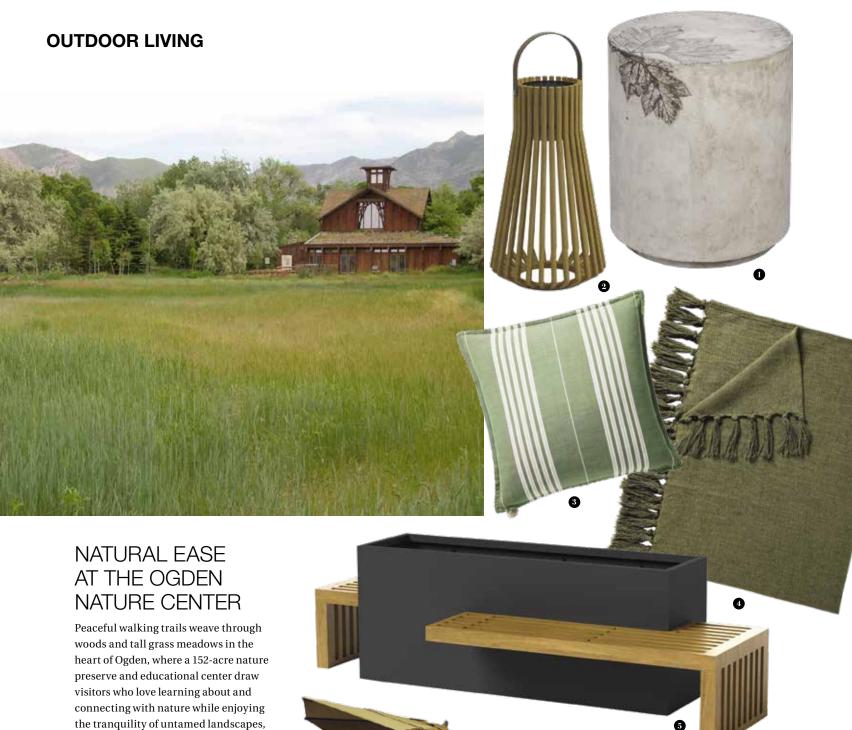

birding and wildlife viewing. ogdennaturecenter.org

1. McGuire Round Concrete Stool, \$2,847, LMK Interior Design, SLC, Imkinteriordesign.com 2. Solar Ambient Ray Outdoor Floor Lamp by Gloster, to the trade, Curate to the Trade, SLC curatetothetrade.com 3. Perennials Lake Stripe Pillow Cover, \$148 and 4. Mendocino Linen Throw, \$228, Serena & Lily, serenaandlily.  $\,$  com  $\,$  5. Linear Planter Bench by Ore, to the trade, ore.design 6. Beacon Sconce with Shepherd's Hook, \$895, Hammerton Studio, SLC, studio.hammerton.com 7. Treasure Garden 11-foot Auto-Tilt Market Umbrella, \$840, Leisure Living, SLC, leisurelivinginc.com 8. H Lounge Chair by Brown Jordan, to the trade, Curate to the Trade, SLC, curatetothetrade.com