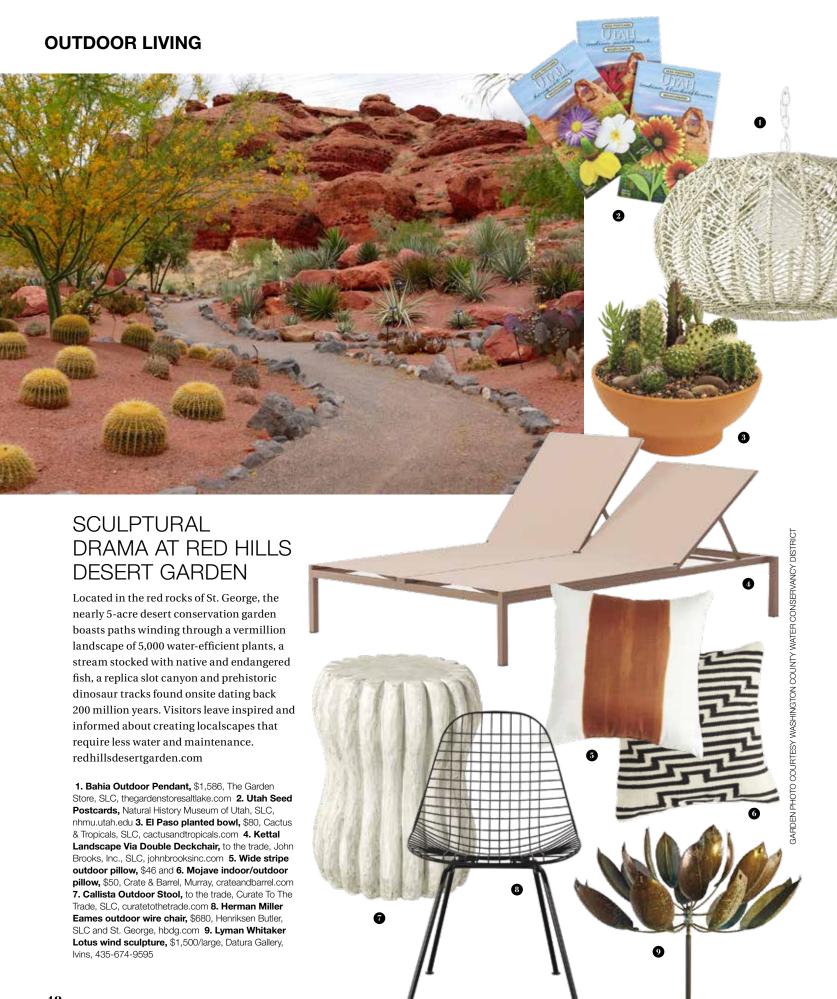

birding and wildlife viewing. ogdennaturecenter.org

1. McGuire Round Concrete Stool, \$2,847, LMK Interior Design, SLC, Imkinteriordesign.com 2. Solar Ambient Ray Outdoor Floor Lamp by Gloster, to the trade, Curate to the Trade, SLC curatetothetrade.com 3. Perennials Lake Stripe Pillow Cover, \$148 and 4. Mendocino Linen Throw, \$228, Serena & Lily, serenaandlily.  $\,$  com  $\,$  5. Linear Planter Bench by Ore, to the trade, ore.design 6. Beacon Sconce with Shepherd's Hook, \$895, Hammerton Studio, SLC, studio.hammerton.com 7. Treasure Garden 11-foot Auto-Tilt Market Umbrella, \$840, Leisure Living, SLC, leisurelivinginc.com 8. H Lounge Chair by Brown Jordan, to the trade, Curate to the Trade, SLC, curatetothetrade.com