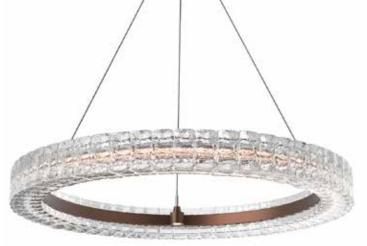

The Asscher Ring chandelier, by **Hammerton Studio** through **CAI Designs**, comes in finish options such as Matte Black, Novel Brass, and Burnished Bronze (shown here). The LED light is refracted through a hand-cast glass ring, while concealed down lights add more direct task lighting.