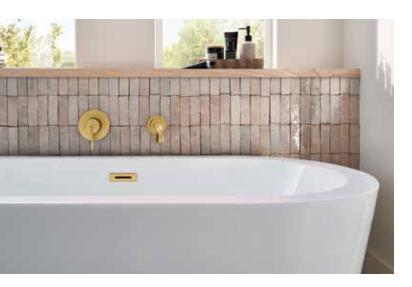

**Moen** introduces wall-mounted tub fillers, featuring a simple, single-handle design and sleek ultra-thin, 10-inch spout, offering flexible installation around freestanding tubs. Available in 12 styles and a variety of elegant finishes.