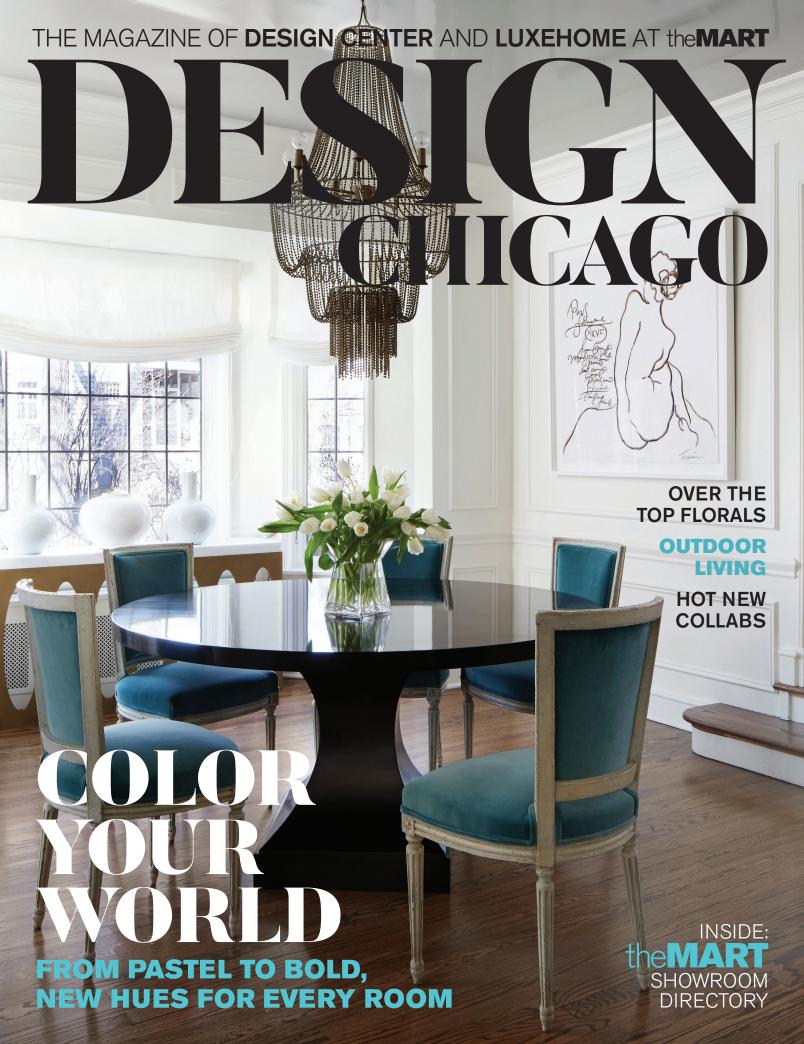

## "A CIRCLE HAS NO END."

— Isaac Asimov

The crescent moon-inspired Luna collection, by **Graff**, is now available in finishes including polished chrome, Steelnox, Architectural White, Brushed Nickel, Polished Nickel, Vintage Brushed Brass, Unfinished Brass, Architectural Black, and Matte Black.