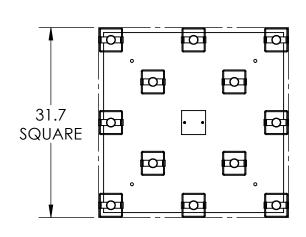

## SPECIFICATION DRAWING

Collection: DOWNTOWN Product #: CHB0020-12

NO LENS, EXPOSED LAMPING

FROSTED GLASS CYLINDER, Ø3" X 10" TALL

| ELECTRICAL OPTIONS      |                 |               |         |             |  |
|-------------------------|-----------------|---------------|---------|-------------|--|
| Product #               | Electrical Type | Bulb Type     | Wattage | Socket Type |  |
| CHB0020-12-XX-XX-XXX-E2 | Incandescent    | B11           | 60      | Medium E26  |  |
| CHB0020-12-XX-XX-XXX-G2 | Flourescent     | CFL/LED RETRO | 13      | GU-24       |  |