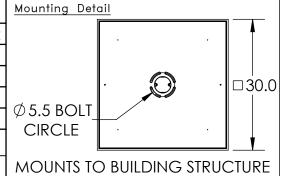

Bulbs Not Included

Visit <u>hammertonstudio.com</u> for product options and specifications.

1/12/2016

| Mounting Packet: R                                                                             | Electrical Type: SEE TABLE       |  |  |
|------------------------------------------------------------------------------------------------|----------------------------------|--|--|
| Approximate lbs.: 101                                                                          | Bulb Qty:12 Bulb Type: SEE TABLE |  |  |
| Finish: SEE WEB SITE FOR OPTIONS                                                               | Wattage: SEE TABLE Voltage: 120  |  |  |
| Top Diffuser: OPEN                                                                             | Socket Type: SEE TABLE           |  |  |
| Bottom Diffuser: OPEN                                                                          | UL Location: DRY                 |  |  |
| All fixtures created by Hammerton are handcrafted by artisans. Dimensions may vary up to 7/8". |                                  |  |  |