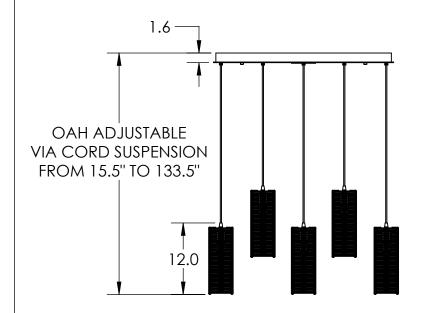

## SPECIFICATION DRAWING

Collection: DOWNTOWN Product #: CHB0020-12

NO LENS, EXPOSED LAMPING

FROSTED GLASS CYLINDER, Ø3" X 10" TALL

| ELECTRICAL OPTIONS      |                 |               |         |             |  |
|-------------------------|-----------------|---------------|---------|-------------|--|
| Product #               | Electrical Type | Bulb Type     | Wattage | Socket Type |  |
| CHB0020-12-XX-XX-XXX-E2 | Incandescent    | B11           | 60      | Medium E26  |  |
| CHB0020-12-XX-XX-XXX-G2 | Flourescent     | CFL/LED RETRO | 13      | GU-24       |  |

Bulbs Not Included

Visit <u>hammertonstudio.com</u> for product options and specifications.

1/12/2016

| Mounting Packet: R                                                                             | Electrical Type: SEE TABLE       |  |  |
|------------------------------------------------------------------------------------------------|----------------------------------|--|--|
| Approximate lbs.: 101                                                                          | Bulb Qty:12 Bulb Type: SEE TABLE |  |  |
| Finish: SEE WEB SITE FOR OPTIONS                                                               | Wattage: SEE TABLE Voltage: 120  |  |  |
| Top Diffuser: OPEN                                                                             | Socket Type: SEE TABLE           |  |  |
| Bottom Diffuser: OPEN                                                                          | UL Location: DRY                 |  |  |
| All fixtures created by Hammerton are handcrafted by artisans. Dimensions may vary up to 7/8". |                                  |  |  |