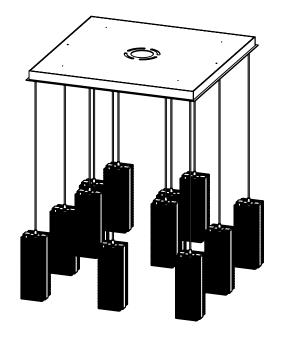

## SPECIFICATION DRAWING

Collection: DOWNTOWN Product #: CHB0020-12

NO LENS, EXPOSED LAMPING

FROSTED GLASS CYLINDER, Ø3" X 10" TALL

| ELECTRICAL OPTIONS      |                 |               |         |             |  |
|-------------------------|-----------------|---------------|---------|-------------|--|
| Product #               | Electrical Type | Bulb Type     | Wattage | Socket Type |  |
| CHB0020-12-XX-XX-XXX-E2 | Incandescent    | B11           | 60      | Medium E26  |  |
| CHB0020-12-XX-XX-XXX-G2 | Flourescent     | CFL/LED RETRO | 13      | GU-24       |  |