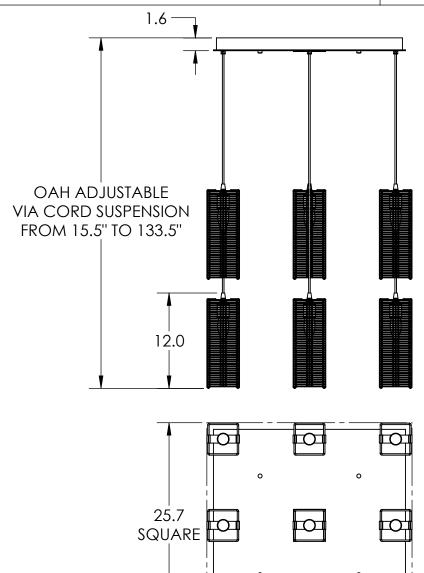

## SPECIFICATION DRAWING

Collection: DOWNTOWN Product #: CHB0020-09

LENS OPTIONS

NO LENS, EXPOSED LAMPING

FROSTED GLASS CYLINDER, Ø3" X 10" TALL

Product # Electrical Type Bulb Type Wattage Socket Type
CHB0020-09-XX-XX-XXX-E2 Incandescent B11 60 Medium E26
CHB0020-09-XX-XXX-XXX-G2 Flourescent CFL/LED RETRO 13 GU-24

Bulbs Not Included

Visit hammertonstudio.com for product options and specifications.

ons and specifications. 1/12/2016

Mounting Detail

| Mounting Packet: R               | Electrical Type: SEE TABLE      |
|----------------------------------|---------------------------------|
| Approximate lbs.: 70             | Bulb Qty:9 Bulb Type: SEE TABLE |
| Finish: SEE WEB SITE FOR OPTIONS | Wattage: SEE TABLE Voltage: 120 |
| Top Diffuser: OPEN               | Socket Type: SEE TABLE          |
| Bottom Diffuser: OPEN            | UL Location: DRY                |
|                                  |                                 |