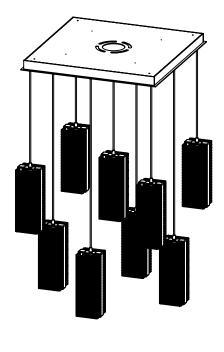

Bulbs Not Included

Visit hammertonstudio.com for product options and specifications.

ons and specifications. 1/12/2016

Mounting Detail

| Mounting Packet: R               | Electrical Type: SEE TABLE      |
|----------------------------------|---------------------------------|
| Approximate lbs.: 70             | Bulb Qty:9 Bulb Type: SEE TABLE |
| Finish: SEE WEB SITE FOR OPTIONS | Wattage: SEE TABLE Voltage: 120 |
| Top Diffuser: OPEN               | Socket Type: SEE TABLE          |
| Bottom Diffuser: OPEN            | UL Location: DRY                |
|                                  |                                 |