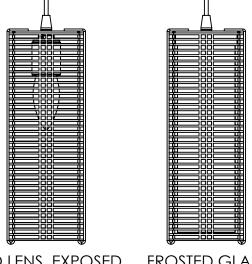

## SPECIFICATION DRAWING

Collection: DOWNTOWN Product #: CHB0020-09

LENS OPTIONS

NO LENS, EXPOSED LAMPING

FROSTED GLASS CYLINDER, Ø3" X 10" TALL

Product # Electrical Type Bulb Type Wattage Socket Type
CHB0020-09-XX-XX-XXX-E2 Incandescent B11 60 Medium E26
CHB0020-09-XX-XXX-XXX-G2 Flourescent CFL/LED RETRO 13 GU-24