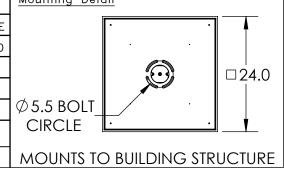

Bulbs Not Included

Visit hammertonstudio.com for product options and specifications.

ons and specifications. 1/12/2016

Mounting Detail

| Mounting Packet: R               | Electrical Type: SEE TABLE      |
|----------------------------------|---------------------------------|
| Approximate lbs.: 70             | Bulb Qty:9 Bulb Type: SEE TABLE |
| Finish: SEE WEB SITE FOR OPTIONS | Wattage: SEE TABLE Voltage: 120 |
| Top Diffuser: OPEN               | Socket Type: SEE TABLE          |
| Bottom Diffuser: OPEN            | UL Location: DRY                |
|                                  |                                 |