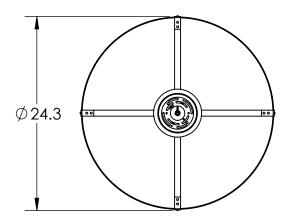

## SPECIFICATION DRAWING

Collection: UPTOWN MESH

11.3

Product #: CHB0019-24-F

Fine Mesh

FROSTED GLASS CYLINDER

Bulbs Not Included Visit studio.hammerton.com for product options and specifications.

3/4/2023 (D

|   | Mounting Packet: Y               | Electrical Type:           | <u> </u> |
|---|----------------------------------|----------------------------|----------|
|   | Approximate lbs.: 13             | Bulb Qty: 1 Bulb Type: A19 |          |
|   | Finish: SEE WEB SITE FOR OPTIONS | Wattage: 100 Voltage: 120  |          |
|   | Top Diffuser: OPEN               | Socket Type: E26           |          |
|   | Bottom Diffuser: OPEN            | UL Location: DRY           |          |
| 1 |                                  |                            | 1        |