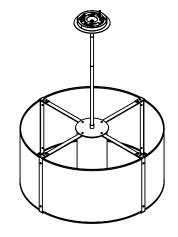

## SPECIFICATION DRAWING

Collection: UPTOWN MESH

11.3

Product #: CHB0019-24-F

Fine Mesh

FROSTED GLASS CYLINDER

Bulbs Not Included Visit studio.hammerton.com for product options and specifications.

3/4/2023 (D

|   | Mounting Packet: Y               | Electrical Type:           | <u> </u> |
|---|----------------------------------|----------------------------|----------|
|   | Approximate lbs.: 13             | Bulb Qty: 1 Bulb Type: A19 |          |
|   | Finish: SEE WEB SITE FOR OPTIONS | Wattage: 100 Voltage: 120  |          |
|   | Top Diffuser: OPEN               | Socket Type: E26           |          |
|   | Bottom Diffuser: OPEN            | UL Location: DRY           |          |
| 1 |                                  |                            | 1        |