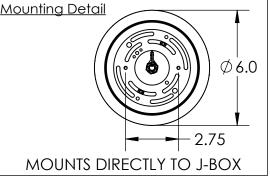

|   | Mounting Packet: Y               | Electrical Type:           | <u> </u> |
|---|----------------------------------|----------------------------|----------|
|   | Approximate lbs.: 13             | Bulb Qty: 1 Bulb Type: A19 |          |
|   | Finish: SEE WEB SITE FOR OPTIONS | Wattage: 100 Voltage: 120  |          |
|   | Top Diffuser: OPEN               | Socket Type: E26           |          |
|   | Bottom Diffuser: OPEN            | UL Location: DRY           |          |
| 1 |                                  |                            | 1        |