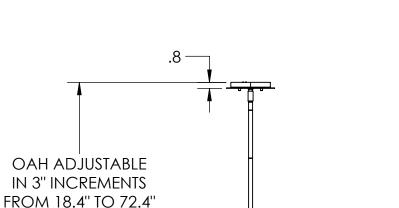

|   | Mounting Packet: Y               | Electrical Type:           | <u> </u> |
|---|----------------------------------|----------------------------|----------|
|   | Approximate lbs.: 13             | Bulb Qty: 1 Bulb Type: A19 |          |
|   | Finish: SEE WEB SITE FOR OPTIONS | Wattage: 100 Voltage: 120  |          |
|   | Top Diffuser: OPEN               | Socket Type: E26           |          |
|   | Bottom Diffuser: OPEN            | UL Location: DRY           |          |
| 1 |                                  |                            | 1        |