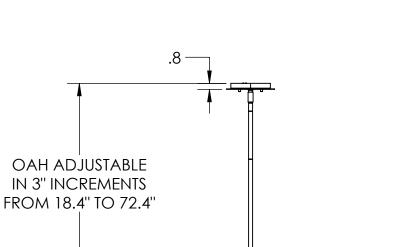

## SPECIFICATION DRAWING

Collection: UPTOWN MESH

Product #: CHB0019-24-0

Fine Mesh

11.3

NO LENS, EXPOSED LAMPING

Bulbs Not Included Visit studio.hammerton.com for product options and specifications.

3/4/2023 (D