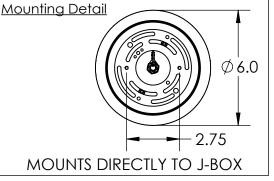

|   | Mounting Packet: Y               | Electrical Type:           |
|---|----------------------------------|----------------------------|
|   | Approximate lbs.: 13             | Bulb Qty: 1 Bulb Type: A19 |
| Ī | Finish: SEE WEB SITE FOR OPTIONS | Wattage: 100 Voltage: 120  |
|   | Top Diffuser: OPEN               | Socket Type: E26           |
| Ī | Bottom Diffuser: OPEN            | UL Location: DRY           |
| Ī |                                  | 11 11 5: 1 7/01            |