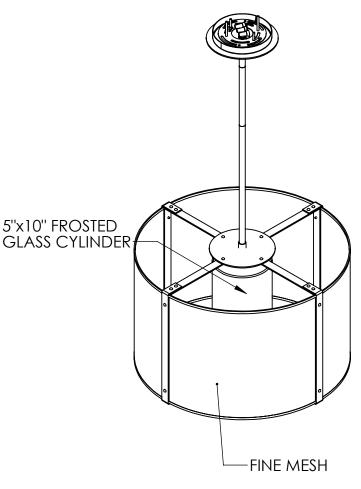

## SPECIFICATION DRAWING

Collection: UPTOWN MESH

Product #: CHB0019-18-F

Mounting Detail

Bulbs Not Included Visit studio.hammerton.com for product options and specifications.

|          | / |
|----------|---|
| 2/9/2023 | ( |
| 2///2023 | / |

| Mounting Packet: Y                                                                             | Electrical Type:           |  |
|------------------------------------------------------------------------------------------------|----------------------------|--|
| Approximate lbs.: 11                                                                           | Bulb Qty: 1 Bulb Type: A19 |  |
| Finish: SEE WEB SITE FOR OPTIONS                                                               | Wattage: 100 Voltage: 120  |  |
| Top Diffuser: OPEN                                                                             | Socket Type: E26           |  |
| Bottom Diffuser: OPEN                                                                          | UL Location: DRY           |  |
| All fixtures created by Hammerton are handcrafted by artisans. Dimensions may vary up to 7/8". |                            |  |