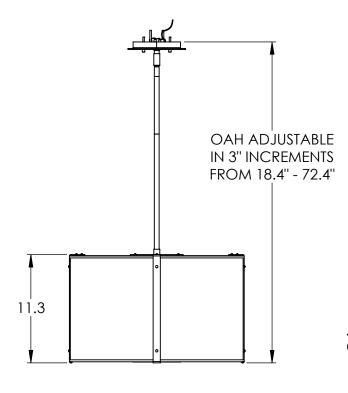

## SPECIFICATION DRAWING

Collection: UPTOWN MESH

Product #: CHB0019-18-F

Mounting Detail

Bulbs Not Included Visit studio.hammerton.com for product options and specifications.

|          | / |
|----------|---|
| 2/9/2023 | ( |
| 2///2023 | / |

| Mounting Packet: Y                                                                             | Electrical Type:           |  |
|------------------------------------------------------------------------------------------------|----------------------------|--|
| Approximate lbs.: 11                                                                           | Bulb Qty: 1 Bulb Type: A19 |  |
| Finish: SEE WEB SITE FOR OPTIONS                                                               | Wattage: 100 Voltage: 120  |  |
| Top Diffuser: OPEN                                                                             | Socket Type: E26           |  |
| Bottom Diffuser: OPEN                                                                          | UL Location: DRY           |  |
| All fixtures created by Hammerton are handcrafted by artisans. Dimensions may vary up to 7/8". |                            |  |