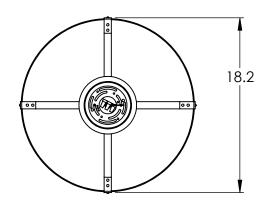

## SPECIFICATION DRAWING

Collection: UPTOWN MESH

Product #: CHB0019-18-F

Mounting Detail

Bulbs Not Included Visit studio.hammerton.com for product options and specifications.

|          | / |
|----------|---|
| 2/9/2023 | ( |
| 2///2023 | / |

| Mounting Packet: Y                                                                             | Electrical Type:           |  |
|------------------------------------------------------------------------------------------------|----------------------------|--|
| Approximate lbs.: 11                                                                           | Bulb Qty: 1 Bulb Type: A19 |  |
| Finish: SEE WEB SITE FOR OPTIONS                                                               | Wattage: 100 Voltage: 120  |  |
| Top Diffuser: OPEN                                                                             | Socket Type: E26           |  |
| Bottom Diffuser: OPEN                                                                          | UL Location: DRY           |  |
| All fixtures created by Hammerton are handcrafted by artisans. Dimensions may vary up to 7/8". |                            |  |