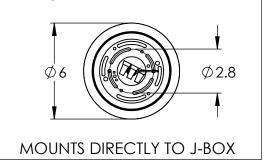

## SPECIFICATION DRAWING

Collection: UPTOWN MESH

Product #: CHB0019-18-F

Mounting Detail

Bulbs Not Included Visit studio.hammerton.com for product options and specifications.

|          | / |
|----------|---|
| 2/9/2023 | ( |
| 2///2023 | / |

| Mounting Packet: Y                                                                             | Electrical Type:           |  |
|------------------------------------------------------------------------------------------------|----------------------------|--|
| Approximate lbs.: 11                                                                           | Bulb Qty: 1 Bulb Type: A19 |  |
| Finish: SEE WEB SITE FOR OPTIONS                                                               | Wattage: 100 Voltage: 120  |  |
| Top Diffuser: OPEN                                                                             | Socket Type: E26           |  |
| Bottom Diffuser: OPEN                                                                          | UL Location: DRY           |  |
| All fixtures created by Hammerton are handcrafted by artisans. Dimensions may vary up to 7/8". |                            |  |