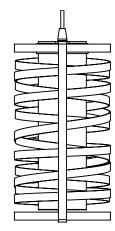

## SPECIFICATION DRAWING

Collection: TEMPEST Product #: CHB0013-09

NO LENS, EXPOSED **LAMPING** 

FROSTED GLASS CYLINDER, Ø3" X 10" TÄLL

| ELECTRICAL OPTIONS      |                 |               |         |             |  |
|-------------------------|-----------------|---------------|---------|-------------|--|
| Product #               | Electrical Type | Bulb Type     | Wattage | Socket Type |  |
| CHB0013-09-XX-XX-XXX-E2 | Incandescent    | B11           | 60      | Medium E26  |  |
| CHB0013-09-XX-XX-XXX-G2 | Flourescent     | CFL/LED RETRO | 13      | GU-24       |  |