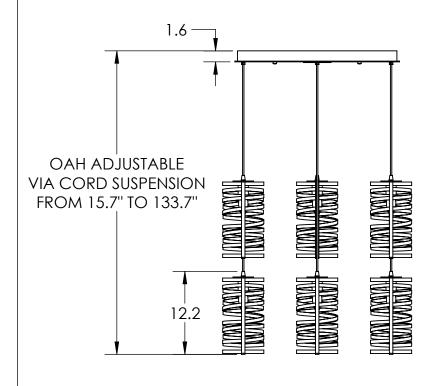

## SPECIFICATION DRAWING

Collection: TEMPEST Product #: CHB0013-09

NO LENS, EXPOSED **LAMPING** 

FROSTED GLASS CYLINDER, Ø3" X 10" TÄLL

| ELECTRICAL OPTIONS      |                 |               |         |             |  |
|-------------------------|-----------------|---------------|---------|-------------|--|
| Product #               | Electrical Type | Bulb Type     | Wattage | Socket Type |  |
| CHB0013-09-XX-XX-XXX-E2 | Incandescent    | B11           | 60      | Medium E26  |  |
| CHB0013-09-XX-XX-XXX-G2 | Flourescent     | CFL/LED RETRO | 13      | GU-24       |  |

Bulbs Not Included Visit <u>hammertonstudio.com</u> for product options and specifications. 1/22/2016 (A)

| Mounting Packet: R                                                                            | Electrical Type: SEE TABLE       |  |
|-----------------------------------------------------------------------------------------------|----------------------------------|--|
| Approximate lbs.: 79                                                                          | Bulb Qty: 9 Bulb Type: SEE TABLE |  |
| Finish: SEE WEB SITE FOR OPTIONS                                                              | Wattage: SEE TABLE Voltage: 120  |  |
| Top Diffuser: OPEN                                                                            | Socket Type: SEE TABLE           |  |
| Bottom Diffuser: OPEN                                                                         | UL Location: DRY                 |  |
| All fixtures created by Hammerton are handerafted by articans. Dimensions may vary up to 7/8" |                                  |  |