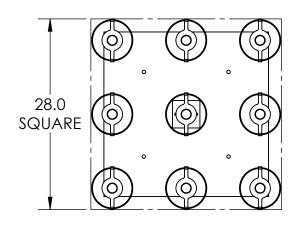

## SPECIFICATION DRAWING

Collection: TEMPEST Product #: CHB0013-09

NO LENS, EXPOSED **LAMPING** 

FROSTED GLASS CYLINDER, Ø3" X 10" TÄLL

| ELECTRICAL OPTIONS      |                 |               |         |             |  |
|-------------------------|-----------------|---------------|---------|-------------|--|
| Product #               | Electrical Type | Bulb Type     | Wattage | Socket Type |  |
| CHB0013-09-XX-XX-XXX-E2 | Incandescent    | B11           | 60      | Medium E26  |  |
| CHB0013-09-XX-XX-XXX-G2 | Flourescent     | CFL/LED RETRO | 13      | GU-24       |  |