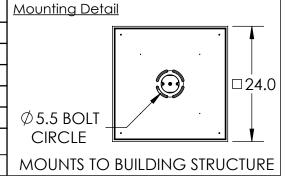

Bulbs Not Included Visit <u>hammertonstudio.com</u> for product options and specifications. 1/22/2016 (A)

| Mounting Packet: R                                                                            | Electrical Type: SEE TABLE       |  |
|-----------------------------------------------------------------------------------------------|----------------------------------|--|
| Approximate lbs.: 79                                                                          | Bulb Qty: 9 Bulb Type: SEE TABLE |  |
| Finish: SEE WEB SITE FOR OPTIONS                                                              | Wattage: SEE TABLE Voltage: 120  |  |
| Top Diffuser: OPEN                                                                            | Socket Type: SEE TABLE           |  |
| Bottom Diffuser: OPEN                                                                         | UL Location: DRY                 |  |
| All fixtures created by Hammerton are handerafted by articans. Dimensions may vary up to 7/8" |                                  |  |