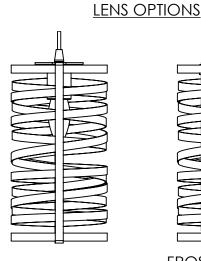

## SPECIFICATION DRAWING

Collection: TEMPEST Product #: CHB0013-09

NO LENS, EXPOSED **LAMPING** 

FROSTED GLASS CYLINDER, Ø3" X 10" TÄLL

| ELECTRICAL OPTIONS      |                 |               |         |             |  |
|-------------------------|-----------------|---------------|---------|-------------|--|
| Product #               | Electrical Type | Bulb Type     | Wattage | Socket Type |  |
| CHB0013-09-XX-XX-XXX-E2 | Incandescent    | B11           | 60      | Medium E26  |  |
| CHB0013-09-XX-XX-XXX-G2 | Flourescent     | CFL/LED RETRO | 13      | GU-24       |  |