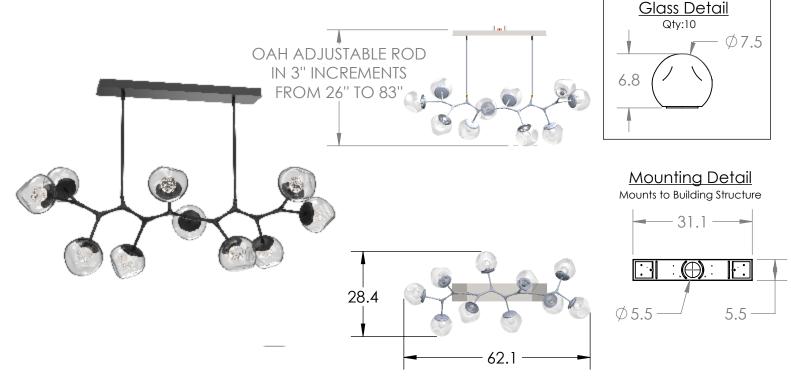

## PRODUCT SPECIFICATION

Construction: Aluminum Branches, Steel Suspension, Blown Glass

Finish Options: BS MB FB GB CS GP BB NE

Glass Options:

A B C S

Suspension Method: Ceiling Mount

Weight(lbs.): 37

UL Rating: Indoor/Dry

Top Diffuser: Closed Glass

Bottom Diffuser: Closed Glass

Light Source: LED

Electrical Qty: 10

Wattage (Watts):26

Voltage (Volts): 120

3 ( 3 3)

Source Lumens: 2332

## GENERAL NOTES:

All dimensions are shown in inches unless otherwise stated.

Visit studio.hammerton.com to read about our Lifetime Limited Warranty.

This product may use mixed materials like steel and aluminum in its construction. Transparent finishes may vary between steel and aluminum.