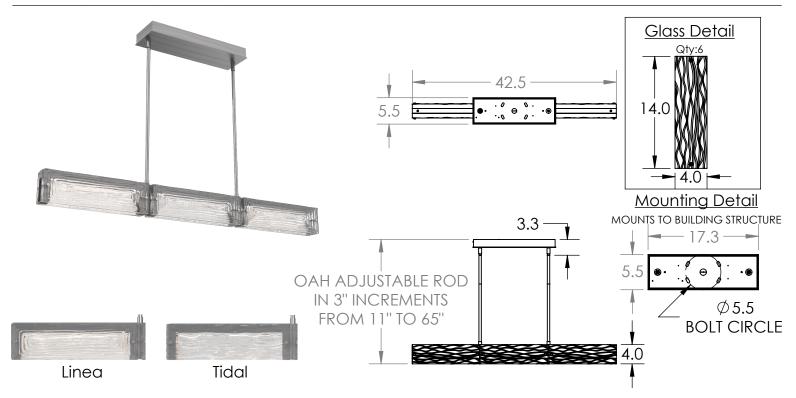

## PRODUCT DESCRIPTION

Luxuriously thick artisan cast crystal glass provides a canvas for intriguing textures that beautifully reflect and refract light in the Tabulo Linear Chandelier. Each glass panel weighs over five pounds. Tabulo lighting is illuminated with 93+ CRI integrated LED.

## **PRODUCT SPECIFICATION**

Construction: Aluminum Body & Canopy, Cast Glass

Finish Options: BS MB FB GB CS GP BB NB SN GM RB H

Glass Options: Clear Cast Glass

Suspension Method: Ceiling Mount

Weight(lbs.): 40

## GENERAL NOTES:

All dimensions are shown in inches unless otherwise stated.

Visit studio.hammerton.com to read about our Lifetime Limited Warranty.

This product may use mixed materials like steel and aluminum in its construction. Transparent finishes may vary between steel and aluminum.

All Hammerton fixtures are handcrafted by artisans. Subtle imperfections reflect the mark of the artisan and should be expected in any handcrafted product. Dimensions may vary up to 7/8".