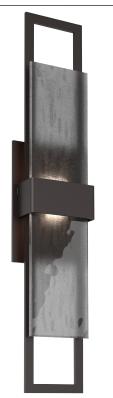

## PRODUCT DESCRIPTION

Layered panels of LED-illuminated artisan fused glass and metalwork lend subtle Asian-inspired flair to this slim-profile outdoor sconce design. Aluminum construction, marine grade pre-treatment and AAMA 2604 powder coat finishes ensure long lasting beauty in all climates. ADA compliant.

Construction: Aluminum Body, Flat Textured Glass

Finish Options:

Glass Options:

Suspension Method: Wall Mount

Weight(lbs.): 6

UL Rating: Ourdoor/Wet
Top Diffuser: Frosted Plastic
Bottom Diffuser: Frosted Plastic