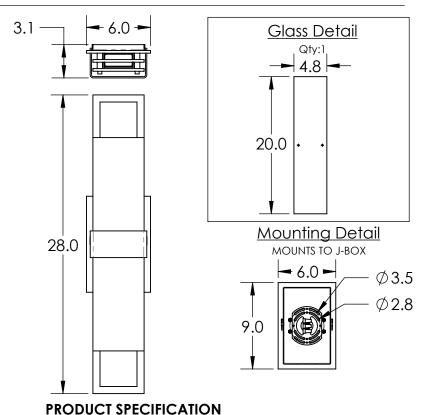

Light Source: LED
Electrical Qty: 2
Wattage (Watts): 9
Voltage (Volts): 120
Source Lumens: 800

Dimming: Forward/Reverse Phase to 1%

CCT: 3000K

Driver Quantity & Location: None

CRI: 93+

Power Factor: >0.9

All dimensions are shown in inches unless otherwise stated.