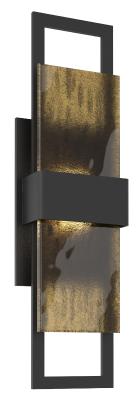

## PRODUCT DESCRIPTION

Layered panels of LED-illuminated artisan fused glass and metalwork lend subtle Asian-inspired flair to this slim-profile outdoor sconce design. Aluminum construction, marine grade pre-treatment and AAMA 2604 powder coat finishes ensure long lasting beauty in all climates. ADA compliant.

## **PRODUCT SPECIFICATION**

Construction: Aluminum Body, Flat Textured Glass

Finish Options: A

BG FG SG

Suspension Method: Wall Mount

Weight(lbs.): 5

UL Rating: Ourdoor/Wet
Top Diffuser: Frosted Plastic
Bottom Diffuser: Frosted Plastic