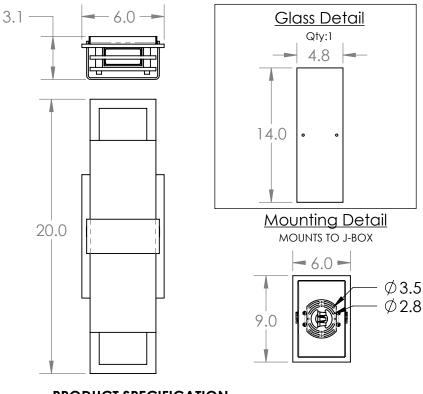

Light Source: LED
Electrical Qty: 2
Wattage (Watts):9
Voltage (Volts): 120
Source Lumens: 800

Dimming: Forward/Reverse Phase to 1%

CCT: 3000K

Driver Quantity & Location: None

CRI: 93+

Power Factor: >0.9

All dimensions are shown in inches unless otherwise stated.