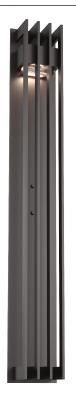

## PRODUCT DESCRIPTION

With its straightforward rectangular design, crisp architectural lines and eye-pleasing glass detail, the 36" Avenue Outdoor Sconce beautifully suits today's leading architectural styles. Aluminum construction, marine grade pre-treatment and AAMA 2604 powder coat finishes ensure long lasting beauty in all climates. IDA Dark Sky and ADA compliant.