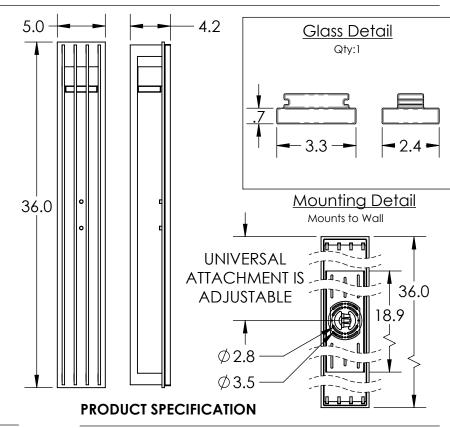

All dimensions are shown in inches unless otherwise stated.

Visit studio.hammerton.com to read about our Lifetime Limited Warranty.

This product may use mixed materials like steel and aluminum in its construction. Transparent finishes may vary between steel and aluminum All Hammerton fixtures are handcrafted by artisans. Subtle imperfections reflect the mark of the artisan and should be expected in any handcrafted product. Dimensions may vary up to 7/8".