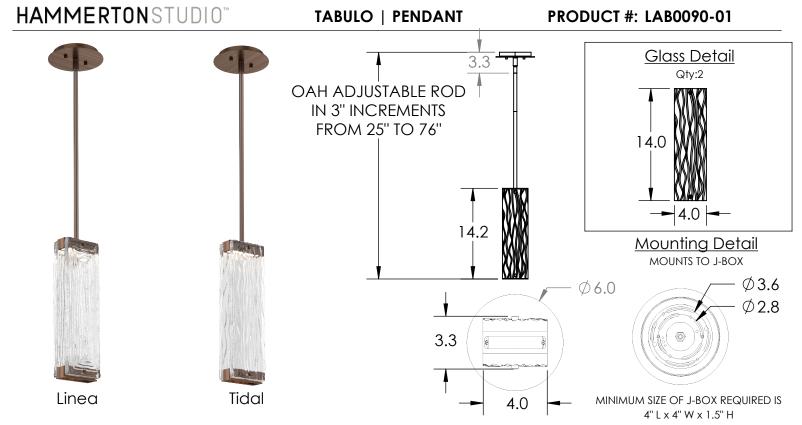

## PRODUCT DESCRIPTION

Luxuriously thick artisan cast crystal glass provides a canvas for intriguing textures that beautifully reflect and refract light in the Tabulo Pendant. Each glass panel weighs over five pounds. Tabulo lighting is illuminated with 93+ CRI integrated LED.

## PRODUCT SPECIFICATION

Construction: Aluminum Light Body and Suspension, Cast Glass

Finish Options: BS MB FB GB CS GP BB NB SN GM RB HE

Glass Options: Clear Cast Glass

Suspension Method: Ceiling Mount

Weight(lbs.): 12

UL Rating: Indoor/Dry

Top Diffuser: Closed Metal Bottom Diffuser: Clear Acrylic

Light Source: LED
Electrical Qty: 1
Wattage (Watts):6
Voltage (Volts): 120

Source Lumens: 420

Dimming: Forward/Reverse Phase to 1%

CCT: 2700k or 3000K

Driver Quantity & Location: 1, in Canopy

CRI: 93+

Power Factor: >0.9

## GENERAL NOTES:

All dimensions are shown in inches unless otherwise stated.

Visit studio.hammerton.com to read about our Lifetime Limited Warranty.

This product may use mixed materials like steel and aluminum in its construction. Transparent finishes may vary between steel and aluminum.