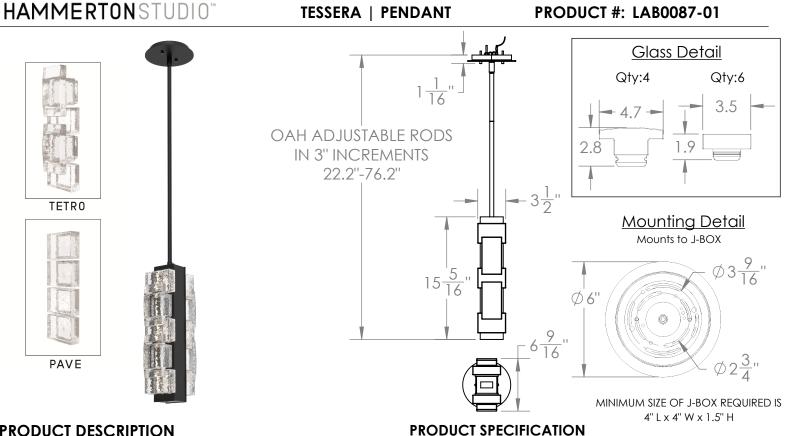

## PRODUCT DESCRIPTION

The 2,500-year old art of glass mosaic tiling is brilliantly brought to light in the Tessera Pendant. Tessera lighting features a choice of two tile motifs in artisan cast crystal glass and is illuminated with 93+ CRI integrated LED.

Construction: Steel Body with Cast Glass Finish Options: BS MB FB GB CS GP BB Glass Options: Clear Cast Glass Suspension Method: Ceiling Mount Weight(lbs.): 22 UL Rating: Indoor/Dry Top Diffuser: Closed Metal Bottom Diffuser: Frosted Acrylic Light Source: LED Electrical Qty: 3 Wattage (Watts):9 Voltage (Volts): 120 Source Lumens: 350 Dimming: Forward/Reverse Phase to 1% CCT: 3000K Driver Quantity & Location: N/A CRI: 93+ Power Factor: >0.9

## GENERAL NOTES:

All dimensions are shown in inches unless otherwise stated.

Visit studio.hammerton.com to read about our Lifetime Limited Warranty.

This product may use mixed materials like steel and aluminum in its construction. Transparent finishes may vary between steel and aluminum.