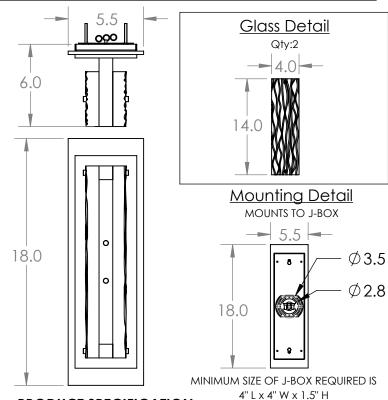

## PRODUCT SPECIFICATION

Construction: Aluminum Body With Cast Glass

Finish Options: BS MB FB GB CS GP BB NB SN GM RB HE

Glass Options: Clear Cast Glass Suspension Method: Wall Mount

Weight(lbs.): 13
UL Rating: Indoor/Dry
Top Diffuser: Cast Glass

Bottom Diffuser: Cast Glass Light Source: LED

Electrical Qty: 1 Wattage (Watts):6 Voltage (Volts): 120 Source Lumens: 420

Dimming: Forward/Reverse Phase to 1%

CCT: 2700k or 3000K

Driver Quantity & Location: None

## GENERAL NOTES:

All dimensions are shown in inches unless otherwise stated.

Visit studio.hammerton.com to read about our Lifetime Limited Warranty.

This product may use mixed materials like steel and aluminum in its construction. Transparent finishes may vary between steel and aluminum.

All Hammerton fixtures are handcrafted by artisans. Subtle imperfections reflect the mark of the artisan and should be expected in any handcrafted product. Dimensions may vary up to 7/8".