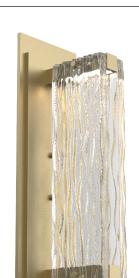

## PRODUCT DESCRIPTION

Luxuriously thick artisan cast crystal glass provides a canvas for intriguing textures that beautifully reflect and refract light in the Tabulo Sconce. Each glass panel weighs over five pounds. Tabulo lighting is illuminated with 93+ CRI integrated LED.

## PRODUCT SPECIFICATION

Construction: Aluminum Body With Cast Glass

Finish Options: BS MB FB GB CS GP BB NB SN GM RB HE

Glass Options: Clear Cast Glass Suspension Method: Wall Mount

Weight(lbs.): 13
UL Rating: Indoor/Dry
Top Diffuser: Cast Glass

Bottom Diffuser: Cast Glass Light Source: LED

Electrical Qty: 1 Wattage (Watts):6 Voltage (Volts): 120 Source Lumens: 420

Dimming: Forward/Reverse Phase to 1%

CCT: 2700k or 3000K

Driver Quantity & Location: None