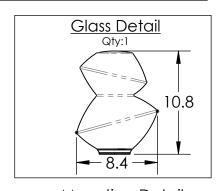

## PRODUCT DESCRIPTION

Beautifully striated diffusers in LED-illuminated and artisan blown crystal glass evoke the rugged beauty of iconic Southwest landscapes in the Mesa Sconce. Each is handcrafted by Hammerton artisans from up to five pounds of molten glass and is illuminated with 93+ CRI integrated LED.

## PRODUCT SPECIFICATION

Construction: Aluminum Body and Blown Glass

Finish Options: BS MB FB GB CS GP BB NB SN Glass Options:

Suspension Method: Wall Mount

Weight(lbs.): 5 lbs UL Rating: Indoor/Dry Top Diffuser: Closed Glass Bottom Diffuser: Closed Glass