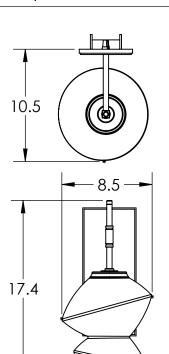

## Mounting Detail Mounts to J-Box 5.0 Ø 3.5 Ø 2.8 12.0

MINIMUM SIZE OF J-BOX REQUIRED IS 4" L x 4" W x 1.5" H

## PRODUCT DESCRIPTION

Beautifully striated diffusers in LED-illuminated and artisan blown crystal glass evoke the rugged beauty of iconic Southwest landscapes in the Mesa Sconce. Each is handcrafted by Hammerton artisans from up to five pounds of molten glass and is illuminated with 93+ CRI integrated LED.

## PRODUCT SPECIFICATION

Construction: Aluminum Body and Blown Glass

Finish Options: BS MB FB GB CS GP BB NB SN Glass Options:

Suspension Method: Wall Mount

Weight(lbs.): 5 lbs UL Rating: Indoor/Dry Top Diffuser: Closed Glass Bottom Diffuser: Closed Glass