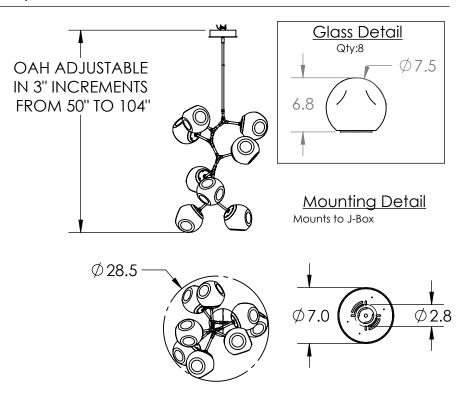

## **PRODUCT SPECIFICATION**

Construction: Aluminum Body with Blown Glass

Finish Options: BS MB FB GB CS GP BB NE

Glass Options:

Suspension Method: Ceiling Mount

Weight(lbs.): 39

UL Rating: Indoor/Dry

Top Diffuser: Closed Glass

Bottom Diffuser: Closed Glass

Light Source: LED

Electrical Qty: 8

Wattage (Watts):21

Voltage (Volts): 120

Source Lumens: 1866

Dimming: Forward/Reverse Phase to 1%

CCT: 2700K or 3000K

Driver Quantity & Location: 1 Driver in Canopy

CRI: 93+

Power Factor: >0.9

SCAN FOR MORE INFORMATION