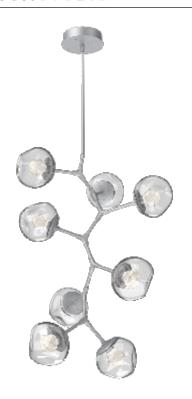

## PRODUCT DESCRIPTION

A modern reinterpretation of the classic blown glass shade, the Luna Modern Vine replaces the traditional filament bulb with LED-illuminated artisan cast glass diffusers in a choice of three styles. Includes 93+ CRI integrated LED and a choice of three diffuser styles.