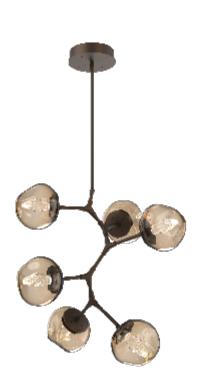

## PRODUCT DESCRIPTION

A modern reinterpretation of the classic blown glass shade, the organic-inspired Luna Modern Vine replaces the traditional filament bulb with LED-illuminated artisan cast glass diffusers in a choice of three styles. Includes 93+ CRI integrated LED and a choice of three diffuser styles.

## PRODUCT SPECIFICATION

Construction: Aluminum Body with Blown Glass

Finish Options: BS MB FB

Glass Options: Suspension Method: Ceiling Mount

Weight(lbs.): 27

UL Rating: Indoor/Dry

Top Diffuser: Closed Glass

Bottom Diffuser: Closed Glass

Light Source: LED Electrical Qty: 6

Wattage (Watts):16 Voltage (Volts): 120 Source Lumens: 1399

Dimming: Forward/Reverse Phase to 1%

CCT: 2700K or 3000K

Driver Quantity & Location: 1 Driver in Canopy