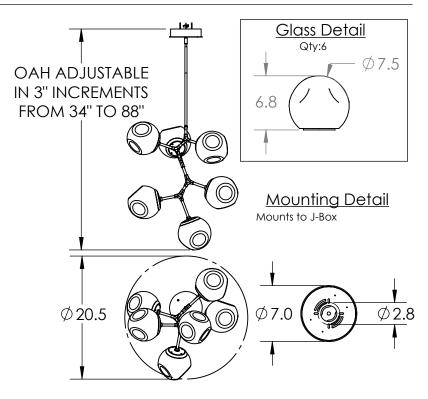

## PRODUCT SPECIFICATION

Construction: Aluminum Body with Blown Glass

Finish Options: BS MB FB

Glass Options: Suspension Method: Ceiling Mount

Weight(lbs.): 27

UL Rating: Indoor/Dry

Top Diffuser: Closed Glass

Bottom Diffuser: Closed Glass

Light Source: LED Electrical Qty: 6

Wattage (Watts):16 Voltage (Volts): 120 Source Lumens: 1399

Dimming: Forward/Reverse Phase to 1%

CCT: 2700K or 3000K

Driver Quantity & Location: 1 Driver in Canopy

CRI: 93+

Power Factor: >0.9

All dimensions are shown in inches unless otherwise stated.

Visit studio.hammerton.com to read about our Lifetime Limited Warranty.

This product may use mixed materials like steel and aluminum in its construction. Transparent finishes may vary between steel and aluminum All Hammerton fixtures are handcrafted by artisans. Subtle imperfections reflect the mark of the artisan and should be expected in any handcrafted product. Dimensions may vary up to 7/8".