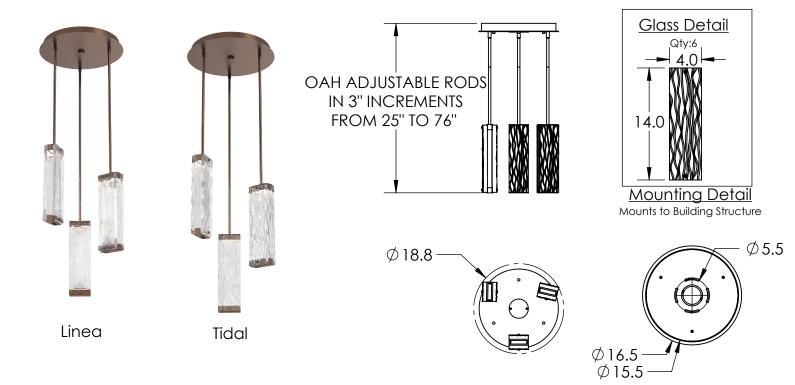

## PRODUCT DESCRIPTION

Luxuriously thick artisan cast crystal glass provides a canvas for intriguing textures that beautifully reflect and refract light in the Tabulo Pendant. Each glass panel weighs over five pounds. Tabulo lighting is illuminated with 93+ CRI integrated LED.

## PRODUCT SPECIFICATION

Construction: Aluminum Body, Blown Glass, Steel Suspension Finish Options: BS MB FB GB CS GP BB NB GM Glass Options: Clear Cast Glass Suspension Method: Ceiling Mount Weight(lbs.): 50 UL Rating: Indoor/Dry Top Diffuser: Cast Glass Bottom Diffuser: Cast Glass Light Source: LED Electrical Qty: 3 Wattage (Watts):16 Voltage (Volts): 120 Source Lumens: 1261 Dimming: Forward/Reverse Phase to 1% CCT: 2700k or 3000K Driver Quantity & Location: 1, in Canopy CRI: 93+