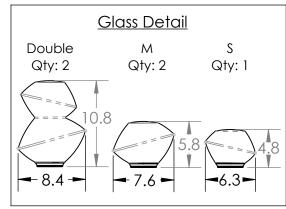

## **PRODUCT SPECIFICATION**

Construction: Aluminum Body, Blown Glass, and Braided Cord

Finish Options: BS MB FB GB CS GP BB NB SN GM RB HB

Glass Options: A B C S

Suspension Method: Ceiling Mount

Weight(lbs.): 21