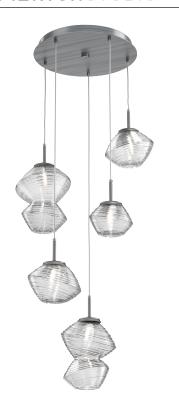

## PRODUCT DESCRIPTION

Beautifully striated diffusers in LEDilluminated and artisan blown crystal glass evoke the rugged beauty of iconic Southwest landscapes in the Mesa 5 Piece Multi-Pendant. Each is handcrafted by Hammerton artisans from up to five pounds of molten glass and is illuminated with 93+ CRI integrated LED.