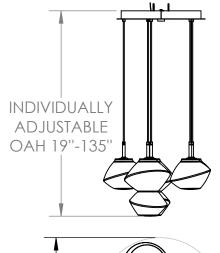

## **GENERAL NOTES**

All dimensions are shown in inches unless otherwise stated.

Visit studio.hammerton.com to read about our Lifetime Limited Warranty.

This product may use mixed materials like steel and aluminum in its construction. Transparent finishes may vary between steel and aluminum.