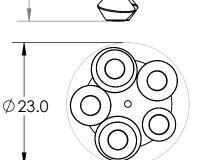

## **Mounting Detail**

Mounts to J-Box and Ceiling



## PRODUCT DESCRIPTION

Beautifully striated diffusers in LEDilluminated and artisan blown crystal glass evoke the rugged beauty of iconic Southwest landscapes in the Mesa 5 Piece Multi-Pendant. Each is handcrafted by Hammerton artisans from up to five pounds of molten glass and is illuminated with 93+ CRI integrated LED.

## **PRODUCT SPECIFICATION**

Construction: Aluminum Body, Blown Glass, and Braided Cord

Finish Options: BS MB FB GB CS GP BB NB SN GM RB HB

Glass Options: A B C S

Suspension Method: Ceiling Mount

Weight(lbs.): 21

UL Rating: Indoor/Dry

Top Diffuser: Closed Metal Bottom Diffuser: Closed Glass

Light Source: LED

Electrical Qty: 5

Wattage (Watts):26

Voltage (Volts): 120 Source Lumens: 2101

5001Ce Lorrieris