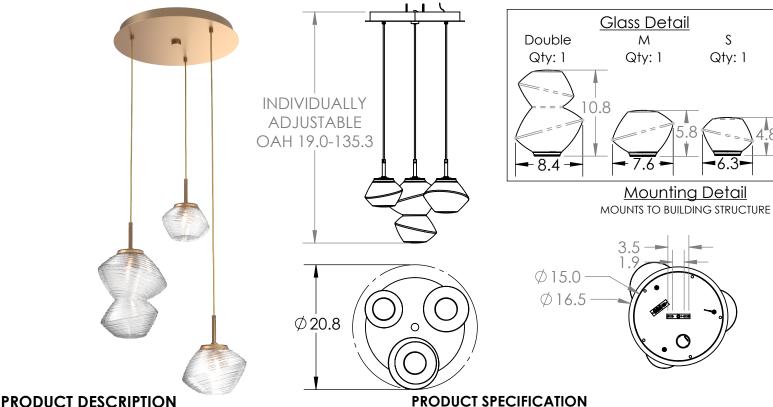

Beautifully striated diffusers in LED-illuminated and artisan blown crystal glass evoke the rugged beauty of iconic Southwest landscapes in the Mesa 3 Piece Multi-Pendant. Each is handcrafted by Hammerton artisans from up to five pounds of molten glass and is illuminated with 93+ CRI integrated LED.

## PRODUCT SPECIFICATION

Construction: Aluminum Body, Blown Glass and Braided Cord

Finish Options: BS MB FB GB CS GP BB NB SN GM RB HB

Suspension Method: Ceiling Mount

Weight(lbs.): 15

UL Rating: Indoor/Dry

Top Diffuser: Closed Metal Bottom Diffuser: Closed Glass

Light Source: LED

Electrical Qty: 3 Wattage (Watts):16

Voltage (Volts): 120

Source Lumens: 1261

Dimming: Forward/Reverse Phase to 1%

CCT: 2700k or 3000K

Driver Quantity & Location: 1, in Canopy

CRI: 93+

Power Factor: >0.9

SCAN FOR MORE