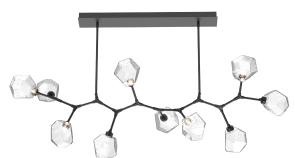

### PRODUCT DESCRIPTION

Juxtaposing traditional, organic and modern elements, the 10 Piece Gem Modern Branch linear suspension pairs integrated LED-lit artisan blown glass with hand-polished steel. The look is bold and surprisingly versatile, elevating a range of interiors from modern and contemporary to rustic and transitional.