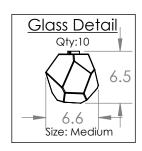

## PRODUCT SPECIFICATION

Construction: Aluminum Branches, Steel Suspension, Blown Glass

Finish Options:

Glass Options: A B C S

MB FB

Suspension Method: Ceiling Mount

Weight(lbs.): 56

UL Rating: Indoor/Dry

Top Diffuser: Closed Glass

Bottom Diffuser: Closed Glass

Light Source: LED

Electrical Qty: 10

Wattage (Watts): 26 Voltage (Volts): 120

Source Lumens: 2332

Dimming: Forward/Reverse Phase to 1%

CCT: 2700K or 3000K