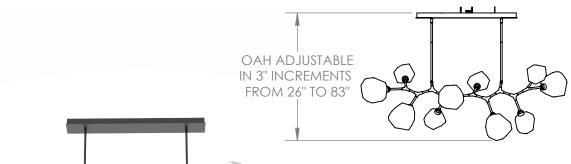

# PRODUCT #: PLB0039-BC



29.2





# Mounts to Building Structure



Mounting Detail

### PRODUCT DESCRIPTION

Juxtaposing traditional, organic and modern elements, the 10 Piece Gem Modern Branch linear suspension pairs integrated LED-lit artisan blown glass with hand-polished steel. The look is bold and surprisingly versatile, elevating a range of interiors from modern and contemporary to rustic and transitional.

## PRODUCT SPECIFICATION

Construction: Aluminum Branches, Steel Suspension, Blown Glass

Finish Options:

Glass Options: A B C S

MB FB

Suspension Method: Ceiling Mount

Weight(lbs.): 56

UL Rating: Indoor/Dry

Top Diffuser: Closed Glass

Bottom Diffuser: Closed Glass

Light Source: LED

Electrical Qty: 10

Wattage (Watts): 26 Voltage (Volts): 120

Source Lumens: 2332

Dimming: Forward/Reverse Phase