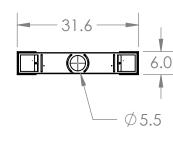

# PRODUCT #: PLB0039-BC



29.2





# Mounts to Building Structure



Mounting Detail

### PRODUCT DESCRIPTION

Juxtaposing traditional, organic and modern elements, the 10 Piece Gem Modern Branch linear suspension pairs integrated LED-lit artisan blown glass with hand-polished steel. The look is bold and surprisingly versatile, elevating a range of interiors from modern and contemporary to rustic and transitional.

## PRODUCT SPECIFICATION

Construction: Aluminum Branches, Steel Suspension, Blown Glass

Finish Options:

Glass Options: A B C S

MB FB

Suspension Method: Ceiling Mount

Weight(lbs.): 56

UL Rating: Indoor/Dry

Top Diffuser: Closed Glass

Bottom Diffuser: Closed Glass

Light Source: LED

Electrical Qty: 10

Wattage (Watts): 26 Voltage (Volts): 120

Source Lumens: 2332

Dimming: Forward/Reverse Phase to 1%

CCT: 2700K or 3000K

Driver Quantity