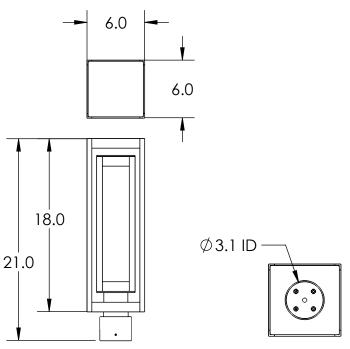

All dimensions are shown in inches unless otherwise stated.

SCAN FOR MORE

Mounting Method: Mounts Directly To Post