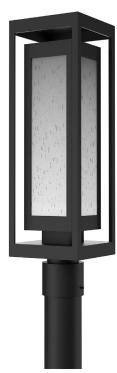

## PRODUCT DESCRIPTION

Our best-selling outdoor fixture style, this contemporary lantern sconce features a nested box design with an open outer frame and a frosted glass inner lens. AC LED lamping minimizes energy consumption and fixture maintenance.

The Double Box postmount is offered in three AAMA 2604-rated finishes that withstand UV and corrosion resistance in coastal and other harsh climates, and it includes a lifetime warranty to the original purchaser.

## PRODUCT SPECIFICATION

Construction: Aluniumin Body With Glass Panels

Finish Options: AG SB TB
Glass Types: Frosted Seeded
Suspension Method: Post Mount

Weight(lbs.): 8

UL Rating: Outdoor/Wet
Top Diffuser: Closed Metal
Bottom Diffuser: Closed Metal