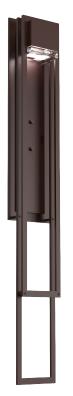

## PRODUCT DESCRIPTION

The Cascade outdoor sconce combines a crisp linear design with eye-catching details. An intriguing artisan glass diffuser casts 3000K LED light downward through cascading rectangles of precision-cut metalwork. Aluminum construction, marine grade pretreatment and AAMA 2604 powder coat finishes ensure long lasting beauty in all climates.

The Cascade sconce is certified as Dark Sky Compliant by the International Dark Sky Association (IDA) and includes a lifetime warranty to the original purchaser.