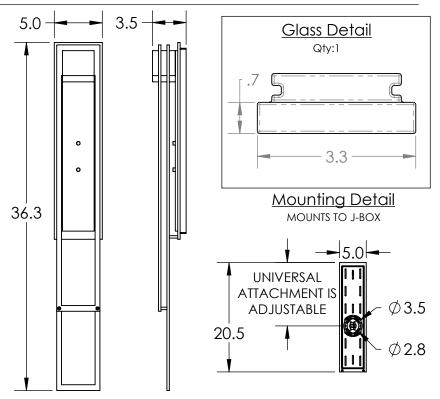

## PRODUCT SPECIFICATION

Construction: Aluminum Body With Cast Class

Finish Options: AG TB SB Glass Options: Chilled Cast Glass Suspension Method: Wall Mount

Weight(lbs.): 10 lbs UL Rating: Ourdoor/Wet

Top Diffuser: N/A

Bottom Diffuser: Cast Glass

Light Source: LED Electrical Qty: 1 Wattage (Watts):8.5 Voltage (Volts): 120VAC

Source Lumens: 800

Dimming: Forward/Reverse Phase to 1%

CCT: 3000K

Driver Quantity & Location: N/A

CRI: 93+

Power Factor: >0.9

SCAN FOR MORE

dimensions are shown in inches unless otherwise stated. Visit studio.hammerton.com to read about our Lifetime Limited Warranty.

This product may use mixed materials like steel and aluminum in its construction. Transparent finishes may vary between steel and aluminum. Hammerton products are made by artisans, not machines. A close inspection may reveal subtle variations and imperfections in glass, metal and other handcrafted materials that reflect the mark of the maker. They should be expected and celebrated