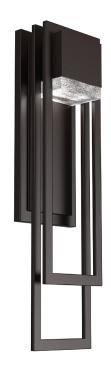

## PRODUCT DESCRIPTION

The Cascade outdoor sconce combines a crisp linear design with eye-catching details. An intriguing artisan glass diffuser casts 3,000K LED light downward through cascading rectangles of precision-cut metalwork. Aluminum construction, marine grade pre-treatment and AAMA 2604 powder coat finishes ensure long lasting beauty in all climates.

The Cascade sconce is certified as Dark Sky Compliant by the International Dark Sky Association (IDA) and includes a lifetime warranty to the original purchaser.

SCAN FOR MORE INFORMATION