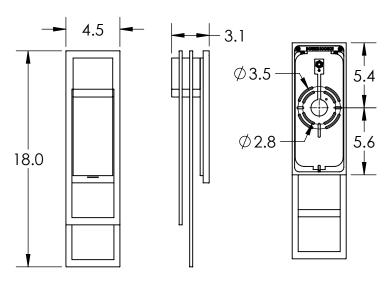

All dimensions are shown in inches unless otherwise stated.

Mounting Method: MOUNTS TO J-BOX