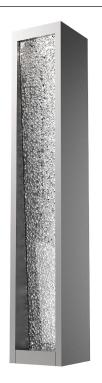

## PRODUCT DESCRIPTION

This clean lined outdoor sconce design casts light downward on both sides through sparkling panels of textured kiln-fused glass. Aluminum construction, marine grade pre-treatment and AAMA 2604 powder coat finishes ensure long lasting beauty in all climates.