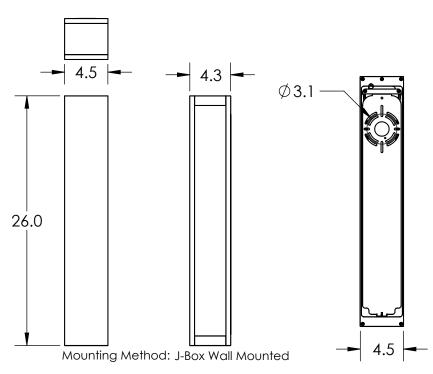

All dimensions are shown in inches unless otherwise stated.

## **PRODUCT SPECIFICATION**

Construction: Aluminum Body, With Glass Panels

Finish Options: AG SB TB
Glass Types: Rime Light

Suspension Method: Wall Mount

Weight(lbs.): 14 LB

UL Rating: Outdoor/Wet
Top Diffuser: Closed Metal
Bottom Diffuser: Open Glass