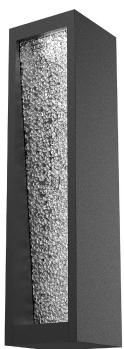

All dimensions are shown in inches unless otherwise stated.

This clean lined outdoor sconce design casts light downward on both sides through sparkling panels of textured kiln-fused glass. Aluminum construction, marine grade pre-treatment and AAMA 2604 powder coat finishes ensure long lasting beauty in all climates.

## PRODUCT SPECIFICATION

Construction: Aluminum Body, With Glass Panels

Finish Options: AG SB TB
Glass Types: Rime Light

Suspension Method: Wall Mount

Weight(lbs.): 10

UL Rating: Outdoor/Wet
Top Diffuser: Closed Metal
Bottom Diffuser: Open Glass