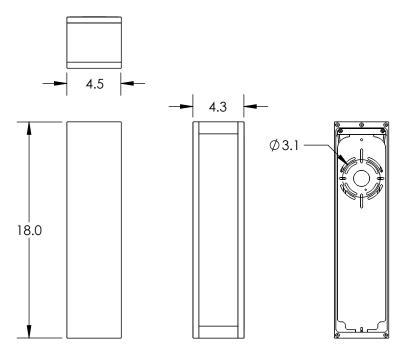

All dimensions are shown in inches unless otherwise stated.

This clean lined outdoor sconce design casts light downward on both sides through sparkling panels of textured kiln-fused glass. Aluminum construction, marine grade pre-treatment and AAMA 2604 powder coat finishes ensure long lasting beauty in all climates.