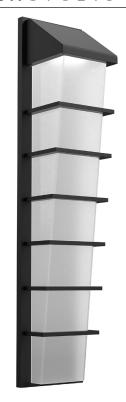

## PRODUCT DESCRIPTION

A clean modern design that suits a wide range of architectural styles, the Mantle outdoor sconce pairs an intriguing silhouette with downward directed light diffused through slumped glass panels and crisp bands of precision metalwork. Aluminum construction, marine grade pretreatment and AAMA 2604 powder coat finishes ensure long lasting beauty in all climates.

## PRODUCT SPECIFICATION

Construction: Aluminum Body With Slumped Glass

Finish Options:

Suspension Method: Wall Mount

Weight(lbs.): 18

UL Rating: Outdoor/Wet Top Diffuser: Closed Metal

Bottom Diffuser: Open