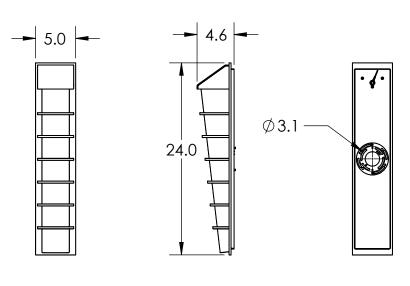

All dimensions are shown in inches unless otherwise stated.

Mounting Method: MOUNTS TO J-BOX