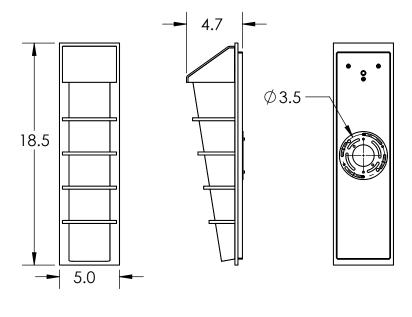

All dimensions are shown in inches unless otherwise stated.

Mounting Method: MOUNTS TO J-BOX