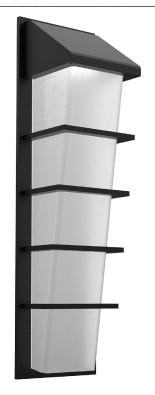

## PRODUCT DESCRIPTION

A clean modern design that suits a wide range of architectural styles, the Mantle outdoor sconce pairs an intriguing silhouette with downward directed light diffused through slumped glass panels and crisp bands of precision metalwork. Aluminum construction, marine grade pretreatment and AAMA 2604 powder coat finishes ensure long lasting beauty in all climates.

## **PRODUCT SPECIFICATION**

Construction: Aluminum Body With Slumped Glass

Finish Options: A

Glass Types: Frosted Seeded
Suspension Method: Wall Mount

Weight(lbs.): 9

UL Rating: Outdoor/Wet
Top Diffuser: Closed Metal
Bottom Diffuser: Open Glass