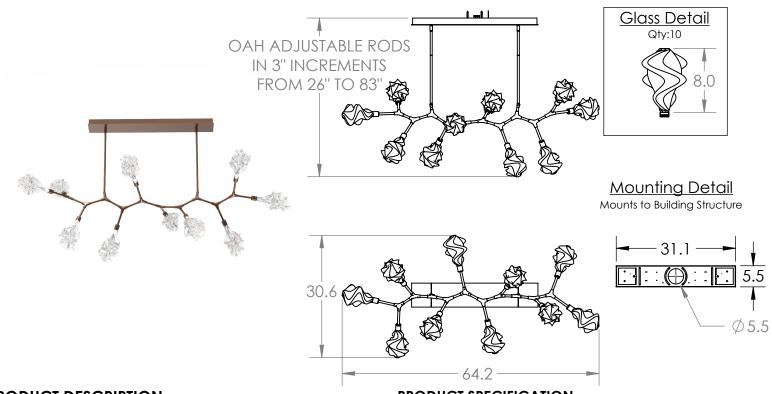

## **PRODUCT SPECIFICATION**

Construction: Aluminum Branch, Steel Suspension, Blown Glass Finish Options: BS MB FB GB CS GP BB NB SN GM RB HB Glass Options: Clear Blown Glass Suspension Method: Ceiling Mount Weight(lbs.): 53 UL Rating: Indoor/Dry Top Diffuser: Closed Glass Bottom Diffuser: Closed Glass Light Source: LED Electrical Qty: 10 Wattage (Watts):26 Voltage (Volts): 120 Source Lumens: 2332 Dimming: Forward/Reverse Phase to 1% CCT: 2700K or 3000K Driver Quantity & Location: 2 Drivers in Canopy CRI: 93+ Power Factor: >0.9

## GENERAL NOTES:

All dimensions are shown in inches unless otherwise stated.

Visit studio.hammerton.com to read about our Lifetime Limited Warranty.

This product may use mixed materials like steel and aluminum in its construction. Transparent finishes may vary between steel and aluminum.